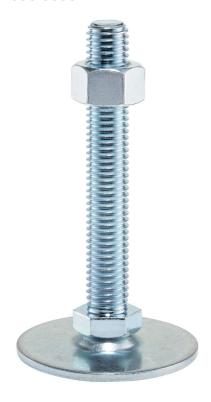

# **Product Description**

The support legs are universally usable as adjustable legs.

The plate is screwed to the threaded pin and nut by a stainless steel fastening screw, and is also glued.

# **Order information**

| Dimensions                    |                |                |    |                | WS <sub>1</sub> | WS <sub>3</sub> | I   | Art. No.   |
|-------------------------------|----------------|----------------|----|----------------|-----------------|-----------------|-----|------------|
| d <sub>1</sub>                | d <sub>2</sub> | I <sub>1</sub> | h₁ | l <sub>2</sub> |                 |                 | _   |            |
| [mm]                          |                |                |    |                | [mm]            | [mm]            | [g] |            |
| with screw – picture 1, Steel |                |                |    |                |                 |                 |     |            |
| 40                            | M10            | 100            | 2  | 11             | 17              | 16              | 87  | 22593.0035 |