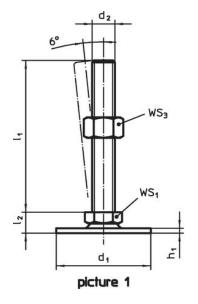

# **Order information**

| Dimensions                    |                |                |    |                | WS <sub>1</sub> | WS <sub>3</sub> | I   | Art. No.   |
|-------------------------------|----------------|----------------|----|----------------|-----------------|-----------------|-----|------------|
| d <sub>1</sub>                | d <sub>2</sub> | I <sub>1</sub> | h₁ | l <sub>2</sub> |                 |                 | _   |            |
| [mm]                          |                |                |    |                | [mm]            | [mm]            | [g] |            |
| with screw – picture 1, Steel |                |                |    |                |                 |                 |     |            |
| 40                            | M10            | 100            | 2  | 11             | 17              | 16              | 87  | 22593.0035 |