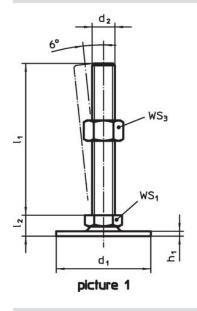

# **Order information**

| Dimensions                    |                |                |                |                | WS₁  | WS <sub>3</sub> | Ĭ   | Art. No.   |
|-------------------------------|----------------|----------------|----------------|----------------|------|-----------------|-----|------------|
| d <sub>1</sub>                | d <sub>2</sub> | I <sub>1</sub> | h <sub>1</sub> | l <sub>2</sub> |      |                 | _   |            |
| [mm]                          |                |                |                |                | [mm] | [mm]            | [g] |            |
| with screw - picture 1, Steel |                |                |                |                |      |                 |     |            |
| 40                            | M8             | 63             | 2              | 11             | 17   | 13              | 48  | 22593.0015 |