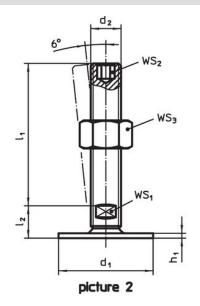

# **Order information**

| Dimensions                    |                |                |                |                | WS₁  | WS <sub>3</sub> | Ĭ   | Art. No.   |
|-------------------------------|----------------|----------------|----------------|----------------|------|-----------------|-----|------------|
| d <sub>1</sub>                | d <sub>2</sub> | I <sub>1</sub> | h <sub>1</sub> | l <sub>2</sub> |      |                 | _   |            |
| [mm]                          |                |                |                |                | [mm] | [mm]            | [g] |            |
| with screw - picture 1, Steel |                |                |                |                |      |                 |     |            |
| 40                            | M8             | 63             | 2              | 11             | 17   | 13              | 48  | 22593.0015 |