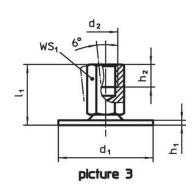

# **Order information**

| Dimensions                    |                |                |                |                | WS₁  | WS <sub>3</sub> | Ĭ   | Art. No.   |
|-------------------------------|----------------|----------------|----------------|----------------|------|-----------------|-----|------------|
| d <sub>1</sub>                | d <sub>2</sub> | I <sub>1</sub> | h <sub>1</sub> | l <sub>2</sub> |      |                 | _   |            |
| [mm]                          |                |                |                |                | [mm] | [mm]            | [g] |            |
| with screw - picture 1, Steel |                |                |                |                |      |                 |     |            |
| 40                            | M8             | 63             | 2              | 11             | 17   | 13              | 48  | 22593.0015 |