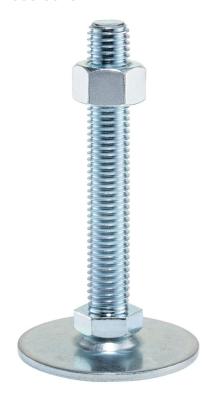

# **Product Description**

The support legs are universally usable as adjustable legs.

The plate is screwed to the threaded pin and nut by a stainless steel fastening screw, and is also glued.

# **Order information**

| Dimensions                    |                |                |                |                | WS₁  | WS <sub>3</sub> | Ĭ   | Art. No.   |
|-------------------------------|----------------|----------------|----------------|----------------|------|-----------------|-----|------------|
| d <sub>1</sub>                | d <sub>2</sub> | I <sub>1</sub> | h <sub>1</sub> | l <sub>2</sub> |      |                 | _   |            |
| [mm]                          |                |                |                |                | [mm] | [mm]            | [g] |            |
| with screw - picture 1, Steel |                |                |                |                |      |                 |     |            |
| 40                            | M8             | 63             | 2              | 11             | 17   | 13              | 48  | 22593.0015 |