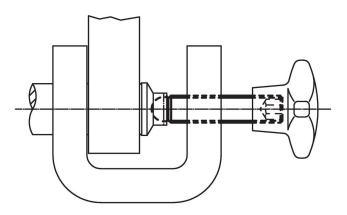

uct Description**

The ball-headed grub screws (EH 22570.) can be combined with plastic thrust pads (EH 22570.).

#### Material

Stainless steel 1.4305

# More information

- **Further products**
- Thrust Pads, plastic



### Order information

| Dimensions      |    |                                | WS   | <b></b> | Art. No.   |
|-----------------|----|--------------------------------|------|---------|------------|
| d <sub>1</sub>  | I  | <b>d</b> <sub>2</sub><br>+0.05 |      | -       |            |
| [mm]            |    |                                | [mm] | [g]     |            |
| Stainless steel |    |                                |      |         |            |
| M12             | 80 | 9.4                            | 6    | 51      | 22570.0524 |

**Application example** 



#### Compliance

#### **RoHS compliant**

Compliant according to Directive 2011/65/EU and Directive 2015/863.

#### Does not contain SVHC substances

No SVHC substances with more than 0.1% w/w contained - SVHC list [REACH] as of 23.01.2024.

## Does not contain Proposition 65 substances

No Proposition 65 substances included. https://www.P65Warnings.ca.gov/

#### Free from Conflict Minerals

This product does not contain any substances designated as "conflict minerals" such as tantalum, tin, gold or tungsten from the Democratic Republic of Congo or adjacent countries.