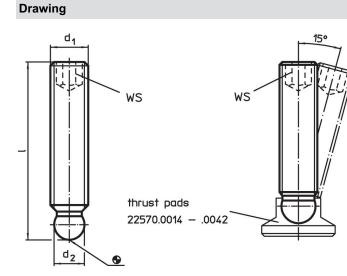

### Order information

| Dimensions      |    |                                | WS   | <b></b> | Art. No.   |
|-----------------|----|--------------------------------|------|---------|------------|
| d <sub>1</sub>  | I  | <b>d</b> <sub>2</sub><br>+0.05 |      | -       |            |
| [mm]            |    |                                | [mm] | [g]     |            |
| Stainless steel |    |                                |      |         |            |
| M12             | 80 | 9.4                            | 6    | 51      | 22570.0524 |