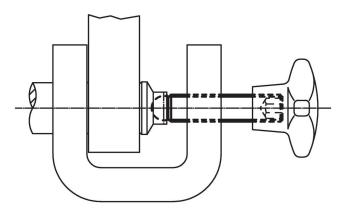

he ball-headed grub screws (EH 22570.) can be combined with plastic thrust pads (EH 22570.).

#### Material

Stainless steel 1.4305

# More information

- **Further products**
- Thrust Pads, plastic



## Order information

| Dimensions      |      |                                | WS   | <b>I</b> | Art. No.   |
|-----------------|------|--------------------------------|------|----------|------------|
| d1              | I    | <b>d</b> <sub>2</sub><br>+0.05 |      | -        |            |
|                 | [mm] |                                | [mm] | [g]      |            |
| Stainless steel |      |                                |      |          |            |
| M12             | 63   | 9.4                            | 0    | 39       | 22570.0520 |

### **Application example**



#### Compliance

#### **RoHS compliant**

Compliant according to Directive 2011/65/EU and Directive 2015/863.

#### Does not contain SVHC substances

No SVHC substances with more than 0.1% w/w contained - SVHC list [REACH] as of 23.01.2024.

# Does not contain Proposition 65 substances

No Proposition 65 substances included. https://www.P65Warnings.ca.gov/

#### Free from Conflict Minerals

This product does not contain any substances designated as "conflict minerals" such as tantalum, tin, gold or tungsten from the Democratic Republic of Congo or adjacent countries.