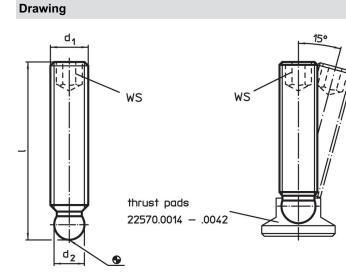

## Order information

| Dimensions      |      |                                | WS   | <b>I</b> | Art. No.   |
|-----------------|------|--------------------------------|------|----------|------------|
| d1              | I    | <b>d</b> <sub>2</sub><br>+0.05 |      | -        |            |
|                 | [mm] |                                | [mm] | [g]      |            |
| Stainless steel |      |                                |      |          |            |
| M12             | 63   | 9.4                            | 0    | 39       | 22570.0520 |