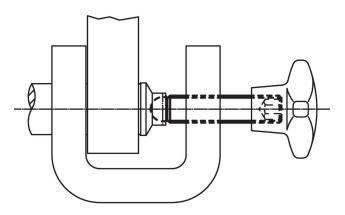

2570.0516



#### **Product Description**

The ball-headed grub screws (EH 22570.) can be combined with plastic thrust pads (EH 22570.).

#### Material

Stainless steel 1.4305

# More information

- **Further products**
- Thrust Pads, plastic



### Order information

| Dimensions      |    |                                | WS   | -   | Art. No.   |
|-----------------|----|--------------------------------|------|-----|------------|
| d <sub>1</sub>  | I  | <b>d</b> <sub>2</sub><br>+0.05 |      | -   |            |
| [mm]            |    |                                | [mm] | [g] |            |
| Stainless steel |    |                                |      |     |            |
| M12             | 40 | 9.4                            | 6    | 23  | 22570.0516 |

**Application example** 



#### Compliance

#### **RoHS compliant**

Compliant according to Directive 2011/65/EU and Directive 2015/863.

#### Does not contain SVHC substances

No SVHC substances with more than 0.1% w/w contained - SVHC list [REACH] as of 23.01.2024.

## Does not contain Proposition 65 substances

No Proposition 65 substances included. https://www.P65Warnings.ca.gov/

#### Free from Conflict Minerals

This product does not contain any substances designated as "conflict minerals" such as tantalum, tin, gold or tungsten from the Democratic Republic of Congo or adjacent countries.