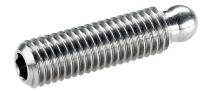

# Grub Screws · ball-headed 22570.0516

#### **Product Description**

The ball-headed grub screws (EH 22570.) can be combined with plastic thrust pads (EH 22570.).