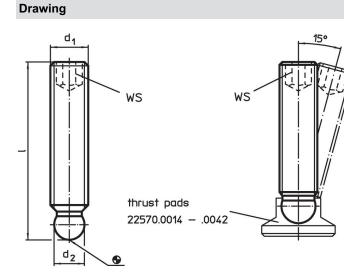

# Grub Screws · ball-headed 22570.0516

#### **Product Description**

The ball-headed grub screws (EH 22570.) can be combined with plastic thrust pads (EH 22570.).

### Order information

| Dimensions      |    |                                | WS   | -   | Art. No.   |
|-----------------|----|--------------------------------|------|-----|------------|
| d <sub>1</sub>  | I  | <b>d</b> <sub>2</sub><br>+0.05 |      | -   |            |
| [mm]            |    |                                | [mm] | [g] |            |
| Stainless steel |    |                                |      |     |            |
| M12             | 40 | 9.4                            | 6    | 23  | 22570.0516 |