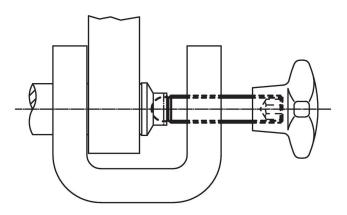

# Grub Screws · ball-headed 22570.0458



#### **Product Description**

The ball-headed grub screws (EH 22570.) can be combined with plastic thrust pads (EH 22570.).

#### Material

Stainless steel 1.4305

# More information

- **Further products**
- Thrust Pads, plastic



### Order information

| Dimensions      |   |                         | WS   | -   | Art. No. |
|-----------------|---|-------------------------|------|-----|----------|
| d <sub>1</sub>  | I | d <sub>2</sub><br>+0.05 |      | -   |          |
| [mm]            |   |                         | [mm] | [g] |          |
| Stainless steel |   |                         |      |     |          |
|                 |   |                         |      |     |          |

**Application example** 



#### Compliance

#### **RoHS compliant**

Compliant according to Directive 2011/65/EU and Directive 2015/863.

#### Does not contain SVHC substances

No SVHC substances with more than 0.1% w/w contained - SVHC list [REACH] as of 23.01.2024.

## Does not contain Proposition 65 substances

No Proposition 65 substances included. https://www.P65Warnings.ca.gov/

#### Free from Conflict Minerals

This product does not contain any substances designated as "conflict minerals" such as tantalum, tin, gold or tungsten from the Democratic Republic of Congo or adjacent countries.