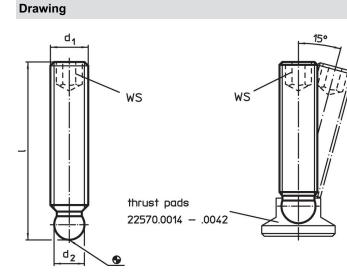

#### **Product Description**

The ball-headed grub screws (EH 22570.) can be combined with plastic thrust pads (EH 22570.).

### Order information

| Dimensions      |   |                         | WS   | -   | Art. No. |
|-----------------|---|-------------------------|------|-----|----------|
| d <sub>1</sub>  | I | d <sub>2</sub><br>+0.05 |      | -   |          |
| [mm]            |   |                         | [mm] | [g] |          |
| Stainless steel |   |                         |      |     |          |
|                 |   |                         |      |     |          |