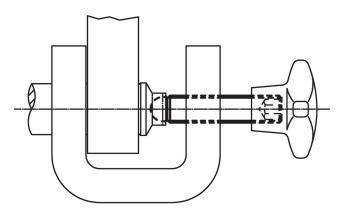

scription**

The ball-headed grub screws (EH 22570.) can be combined with plastic thrust pads (EH 22570.).

#### Material

Stainless steel 1.4305

# More information

- **Further products**
- Thrust Pads, plastic



### Order information

| Dimensions      |    |                                | WS   | <b>I</b> | Art. No.   |
|-----------------|----|--------------------------------|------|----------|------------|
| d <sub>1</sub>  | I  | <b>d</b> <sub>2</sub><br>+0.05 |      | -        |            |
| [mm]            |    |                                | [mm] | [9]      |            |
| Stainless steel |    |                                |      |          |            |
| M6              | 40 | 4.5                            | 3    | 5.9      | 22570.0414 |

**Application example** 



#### Compliance

#### **RoHS compliant**

Compliant according to Directive 2011/65/EU and Directive 2015/863.

#### Does not contain SVHC substances

No SVHC substances with more than 0.1% w/w contained - SVHC list [REACH] as of 23.01.2024.

## Does not contain Proposition 65 substances

No Proposition 65 substances included. https://www.P65Warnings.ca.gov/

#### Free from Conflict Minerals

This product does not contain any substances designated as "conflict minerals" such as tantalum, tin, gold or tungsten from the Democratic Republic of Congo or adjacent countries.