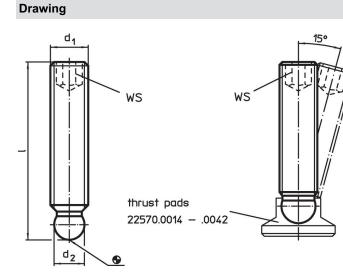

### Order information

| Dimensions      |    |                                | WS   | <b>I</b> | Art. No.   |
|-----------------|----|--------------------------------|------|----------|------------|
| d <sub>1</sub>  | I  | <b>d</b> <sub>2</sub><br>+0.05 |      | -        |            |
| [mm]            |    |                                | [mm] | [9]      |            |
| Stainless steel |    |                                |      |          |            |
| M6              | 40 | 4.5                            | 3    | 5.9      | 22570.0414 |