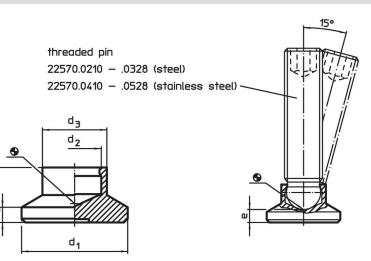

### Drawing

ŕ

# Order information

| d <sub>1</sub> | Dimensions   d1 d2 d3 e h1 h2 |    |     |    |   | Load capacity<br>for static load<br>max. | For grub screws<br>EH 22570. | min. | max. | <b>i</b> | Art. No.   |
|----------------|-------------------------------|----|-----|----|---|------------------------------------------|------------------------------|------|------|----------|------------|
| [mm]           |                               |    |     |    |   | [kN]                                     | [mm]                         | [°C] |      | [g]      |            |
| 40             | 9.4                           | 16 | 6.2 | 13 | 4 | 3.5                                      | M12                          | -30  | 80   | 10       | 22570.0042 |