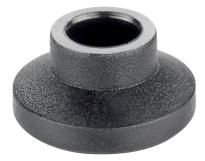

# Thrust Pads • plastic 22570.0042

# **Product Description**

The plastic thrust pads (EH 22570.) can be combined with ball-headed grub screws (EH 22570.).

#### Material

• Thermoplastic POM, black, dull