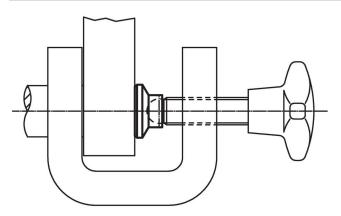

### Drawing

ŕ



# Order information

| d <sub>1</sub> | Dimensions   d1 d2 d3 e h1 h2 |    |     |    |   | Load capacity<br>for static load<br>max. | For grub screws<br>EH 22570. | min. | max. | <b>i</b> | Art. No.   |
|----------------|-------------------------------|----|-----|----|---|------------------------------------------|------------------------------|------|------|----------|------------|
| [mm]           |                               |    |     |    |   | [kN]                                     | [mm]                         | [°C] |      | [g]      |            |
| 40             | 9.4                           | 16 | 6.2 | 13 | 4 | 3.5                                      | M12                          | -30  | 80   | 10       | 22570.0042 |

# **Application example**



# Compliance

# **RoHS compliant**

Compliant according to Directive 2011/65/EU and Directive 2015/863.

## Does not contain SVHC substances

No SVHC substances with more than 0.1% w/w contained - SVHC list [REACH] as of 23.01.2024.

# Does not contain Proposition 65 substances

No Proposition 65 substances included. https://www.P65Warnings.ca.gov/

## Free from Conflict Minerals

This product does not contain any substances designated as "conflict minerals" such as tantalum, tin, gold or tungsten from the Democratic Republic of Congo or adjacent countries.