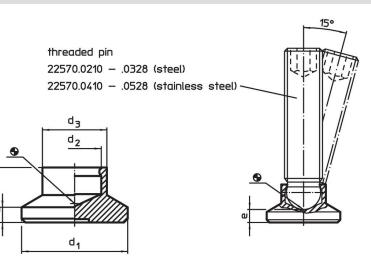

### Drawing

ŕ

# Order information

| d <sub>1</sub> | Dimensions   d1 d2 d3 e h1 h2 |    |     |    |   |      | For grub screws<br>EH 22570. | min. | max. | Ť.  | Art. No.   |
|----------------|-------------------------------|----|-----|----|---|------|------------------------------|------|------|-----|------------|
| [mm]           |                               |    |     |    |   | [kN] | [mm]                         | [°C] | ]    | [g] |            |
| 32             | 9.4                           | 14 | 4.2 | 11 | 3 | 3.5  | M12                          | -30  | 80   | 5   | 22570.0034 |