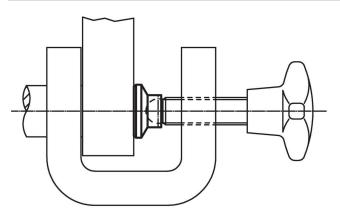

Thermoplastic POM, black, dull

## More information

#### Further products

- Grub Screws, ball-headed
- Seating Elements, with plastic bearing surface, orienting

### Drawing

ŕ



# Order information

| d <sub>1</sub> | Dimensions   d1 d2 d3 e h1 h2 |    |     |    |   |      | For grub screws<br>EH 22570. | min. | max. | Ť.  | Art. No.   |
|----------------|-------------------------------|----|-----|----|---|------|------------------------------|------|------|-----|------------|
| [mm]           |                               |    |     |    |   | [kN] | [mm]                         | [°C] | ]    | [g] |            |
| 32             | 9.4                           | 14 | 4.2 | 11 | 3 | 3.5  | M12                          | -30  | 80   | 5   | 22570.0034 |

# **Application example**



# Compliance

# **RoHS compliant**

Compliant according to Directive 2011/65/EU and Directive 2015/863.

## Does not contain SVHC substances

No SVHC substances with more than 0.1% w/w contained - SVHC list [REACH] as of 23.01.2024.

# Does not contain Proposition 65 substances

No Proposition 65 substances included. https://www.P65Warnings.ca.gov/

## Free from Conflict Minerals

This product does not contain any substances designated as "conflict minerals" such as tantalum, tin, gold or tungsten from the Democratic Republic of Congo or adjacent countries.