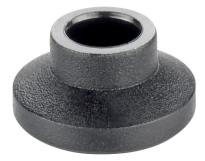

# Thrust Pads • plastic 22570.0034

# **Product Description**

The plastic thrust pads (EH 22570.) can be combined with ball-headed grub screws (EH 22570.).

#### Material

• Thermoplastic POM, black, dull