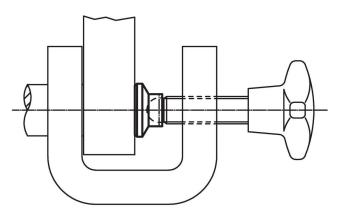

rust pads (EH 22570.) can be combined with ball-headed grub screws (EH 22570.).

### Material

• Thermoplastic POM, black, dull

## More information

#### Further products

- Grub Screws, ball-headed
- Seating Elements, with plastic bearing surface, orienting

## Drawing

ŕ



# Order information

| d <sub>1</sub> |     |      |     |    |   |      | For grub screws<br>EH 22570. | min. | max. | Ť.  | Art. No.   |
|----------------|-----|------|-----|----|---|------|------------------------------|------|------|-----|------------|
| [mm]           |     |      |     |    |   | [kN] | [mm]                         | [°C] |      | [g] |            |
| 21             | 9.4 | 12.8 | 3.4 | 10 | 3 | 3.5  | M12                          | -30  | 80   | 2.4 | 22570.0021 |

## **Application example**



## Compliance

## **RoHS compliant**

Compliant according to Directive 2011/65/EU and Directive 2015/863.

## Does not contain SVHC substances

No SVHC substances with more than 0.1% w/w contained - SVHC list [REACH] as of 23.01.2024.

# Does not contain Proposition 65 substances

No Proposition 65 substances included. https://www.P65Warnings.ca.gov/

## Free from Conflict Minerals

This product does not contain any substances designated as "conflict minerals" such as tantalum, tin, gold or tungsten from the Democratic Republic of Congo or adjacent countries.