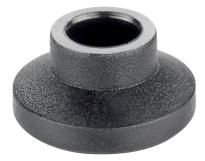

# Thrust Pads • plastic 22570.0021



## **Product Description**

The plastic thrust pads (EH 22570.) can be combined with ball-headed grub screws (EH 22570.).

### Material

• Thermoplastic POM, black, dull

## More information

#### Further products

- Grub Screws, ball-headed
- Seating Elements, with plastic bearing surface, orienting

## Drawing

ŕ



# Order information

| d <sub>1</sub> |     |      |     |    |   |      | For grub screws<br>EH 22570. | min. | max. | Ť.  | Art. No.   |
|----------------|-----|------|-----|----|---|------|------------------------------|------|------|-----|------------|
| [mm]           |     |      |     |    |   | [kN] | [mm]                         | [°C] |      | [g] |            |
| 21             | 9.4 | 12.8 | 3.4 | 10 | 3 | 3.5  | M12                          | -30  | 80   | 2.4