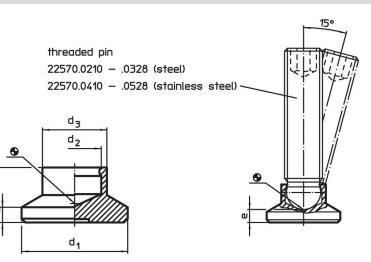

# Order information

| d <sub>1</sub> |     |      |     |    |   |      | For grub screws<br>EH 22570. | min. | max. | Ť.  | Art. No.   |
|----------------|-----|------|-----|----|---|------|------------------------------|------|------|-----|------------|
| [mm]           |     |      |     |    |   | [kN] | [mm]                         | [°C] |      | [g] |            |
| 21             | 9.4 | 12.8 | 3.4 | 10 | 3 | 3.5  | M12                          | -30  | 80   | 2.4 | 22570.0021 |