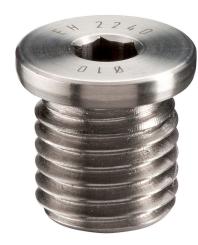

# **Locating Bushings ⋅** for ball lock pins and socket pins

## **Product Description**

This design with holes on the front face (picture 2) is suitable for applications which require installation flush to the surface.

Locating bushings are used for quick and safe locating of ball lock pins EH 22340., EH 22350., EH 22370. and EH 22380. and socket pins EH 22400.