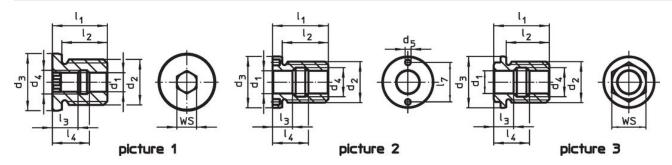

## **Product Description**

This design with holes on the front face (picture 2) is suitable for applications which require installation flush to the surface.

Locating bushings are used for quick and safe locating of ball lock pins EH 22340., EH 22350., EH 22370. and EH 22380. and socket pins EH 22400.

## **Assembly**

This design with holes on the front face (picture 2) can be installed via a cranked pin face wrench or alternatively via a pin faced socket wrench.

Ensure safe tolerances and consistent function. Easily incorporable into different materials. Can be used in thin-walled pieces. Application from both sides.

## Order information

| Dimensions     |                                   |                |    |                |                |                |                |                                                                                                                                                                                                                                                                                                                                                                                                                                                                                                                                                                                                                                                                                                                                                                                                                                                                                                                                                                                                                                                                                                                                                                                                                                                                                                                                                                                                                                                                                                                                                                                                                                                                                                                                                                                                                                                                                                                                                                                                                                                                                                                                |                | ws   | I   | Art. No.   |  |
|----------------|-----------------------------------|----------------|----|----------------|----------------|----------------|----------------|--------------------------------------------------------------------------------------------------------------------------------------------------------------------------------------------------------------------------------------------------------------------------------------------------------------------------------------------------------------------------------------------------------------------------------------------------------------------------------------------------------------------------------------------------------------------------------------------------------------------------------------------------------------------------------------------------------------------------------------------------------------------------------------------------------------------------------------------------------------------------------------------------------------------------------------------------------------------------------------------------------------------------------------------------------------------------------------------------------------------------------------------------------------------------------------------------------------------------------------------------------------------------------------------------------------------------------------------------------------------------------------------------------------------------------------------------------------------------------------------------------------------------------------------------------------------------------------------------------------------------------------------------------------------------------------------------------------------------------------------------------------------------------------------------------------------------------------------------------------------------------------------------------------------------------------------------------------------------------------------------------------------------------------------------------------------------------------------------------------------------------|----------------|------|-----|------------|--|
| d <sub>1</sub> | d <sub>2</sub>                    | d <sub>3</sub> | d₄ | I <sub>1</sub> | l <sub>2</sub> | l <sub>3</sub> | I <sub>4</sub> | l <sub>5</sub>                                                                                                                                                                                                                                                                                                                                                                                                                                                                                                                                                                                                                                                                                                                                                                                                                                                                                                                                                                                                                                                                                                                                                                                                                                                                                                                                                                                                                                                                                                                                                                                                                                                                                                                                                                                                                                                                                                                                                                                                                                                                                                                 | I <sub>6</sub> |      |     |            |  |
| H11            |                                   | h9             |    |                |                |                |                |                                                                                                                                                                                                                                                                                                                                                                                                                                                                                                                                                                                                                                                                                                                                                                                                                                                                                                                                                                                                                                                                                                                                                                                                                                                                                                                                                                                                                                                                                                                                                                                                                                                                                                                                                                                                                                                                                                                                                                                                                                                                                                                                |                |      |     |            |  |
| [mm]           |                                   |                |    |                |                |                |                |                                                                                                                                                                                                                                                                                                                                                                                                                                                                                                                                                                                                                                                                                                                                                                                                                                                                                                                                                                                                                                                                                                                                                                                                                                                                                                                                                                                                                                                                                                                                                                                                                                                                                                                                                                                                                                                                                                                                                                                                                                                                                                                                |                | [mm] | [g] |            |  |
| with inte      | with internal hexagon – picture 1 |                |    |                |                |                |                |                                                                                                                                                                                                                                                                                                                                                                                                                                                                                                                                                                                                                                                                                                                                                                                                                                                                                                                                                                                                                                                                                                                                                                                                                                                                                                                                                                                                                                                                                                                                                                                                                                                                                                                                                                                                                                                                                                                                                                                                                                                                                                                                |                |      |     |            |  |
|                |                                   |                |    |                |                |                |                | i and the second | 1              | 1    |     | 22400.0905 |  |