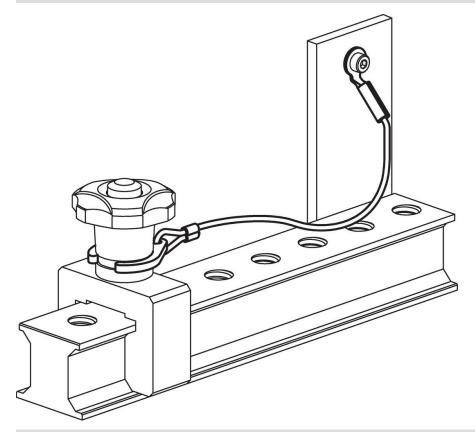

## Eyelet

· Stainless steel

# Retaining cable

· Stainless steel

#### Coating retaining cable

· Thermoplastic PA 6 coated, black

#### More information

#### Notes

Special types on request.

# **Further products**

· Retaining Cables

# Drawing



# **Order information**

| Dimensions<br>I<br>[mm]                                                                     | [9] | Art. No.   |
|---------------------------------------------------------------------------------------------|-----|------------|
| stainless steel, with holding clip and eyelet – picture 2, Thermoplastic PA 6 coated, black |     |            |
| 300                                                                                         | 15  | 22355.6013 |



Halder, Inc. www.halderusa.com

# **Application example**



# Compliance

#### **RoHS** compliant

Compliant according to Directive 2011/65/EU and Directive 2015/863.

# Does not contain SVHC substances

No SVHC substances with more than 0.1% w/w contained - SVHC list [REACH] as of 23.01.2024.

Halder, Inc.

#### Does not contain Proposition 65 substances

No Proposition 65 substances included. https://www.P65Warnings.ca.gov/

#### **Free from Conflict Minerals**

This product does not contain any substances designated as "conflict minerals" such as tantalum, tin, gold or tungsten from the Democratic Republic of Congo or adjacent countries.



www.halderusa.com Page 2 of 2

Published on: 7.4.2024