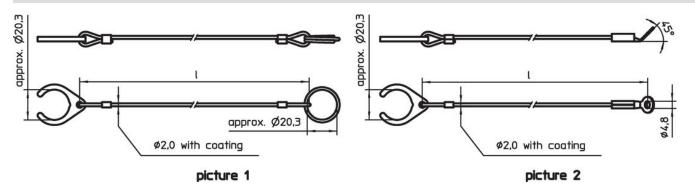

# Drawing

# **Order information**

| Dimensions<br>I<br>[mm]                                                                     | [9] | Art. No.   |
|---------------------------------------------------------------------------------------------|-----|------------|
| stainless steel, with holding clip and eyelet – picture 2, Thermoplastic PA 6 coated, black |     |            |
| 300                                                                                         | 15  | 22355.6013 |