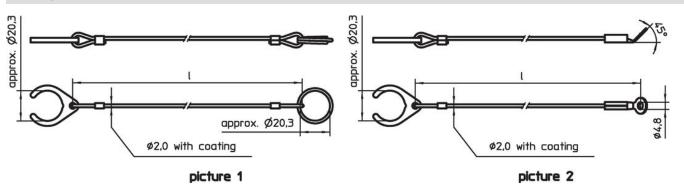

# Drawing

# **Order information**

| Dimensions                                                                                  | Ĭ.  | Art. No.   |
|---------------------------------------------------------------------------------------------|-----|------------|
| [mm]                                                                                        | [9] |            |
| stainless steel, with holding clip and eyelet – picture 2, Thermoplastic PA 6 coated, black |     |            |
| 200                                                                                         | 10  | 22355.6012 |

# Holding clip

 Thermoplastic PA 6, black, dull similar to RAL 9005

#### Eyelet

· Stainless steel

# Retaining cable

· Stainless steel

#### Coating retaining cable

· Thermoplastic PA 6 coated, black