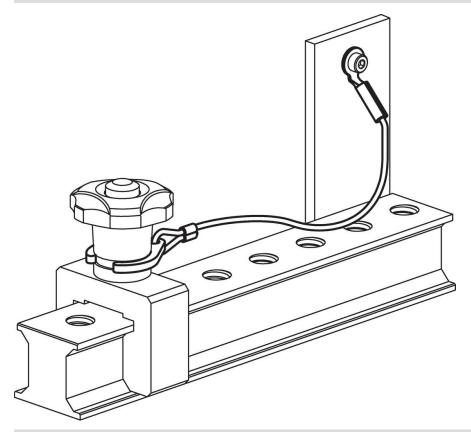

ore information

#### Notes

Special types on request.

# **Further products**

· Retaining Cables

# Drawing



# **Order information**

| Dimensions                                                                                  | Ĭ.  | Art. No.   |
|---------------------------------------------------------------------------------------------|-----|------------|
| [mm]                                                                                        | [9] |            |
| stainless steel, with holding clip and eyelet – picture 2, Thermoplastic PA 6 coated, black |     |            |
| 200                                                                                         | 10  | 22355.6012 |



Halder, Inc.

www.halderusa.com

Published on: 4.2.2024

# **Application example**



# Compliance

#### **RoHS** compliant

Compliant according to Directive 2011/65/EU and Directive 2015/863.

# Does not contain SVHC substances

No SVHC substances with more than 0.1% w/w contained - SVHC list [REACH] as of 23.01.2024.

Halder, Inc.

#### Does not contain Proposition 65 substances

No Proposition 65 substances included. https://www.P65Warnings.ca.gov/

#### **Free from Conflict Minerals**

This product does not contain any substances designated as "conflict minerals" such as tantalum, tin, gold or tungsten from the Democratic Republic of Congo or adjacent countries.



www.halderusa.com Page

Page 2 of 2 Published on: 4.2.2024