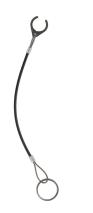

#### **Product Description**

These retaining cables are provided for attachment to the threaded lock pins EH 22355./EH22356 and act as loss prevention device.

# Attaching ring

# Stainless Steel

#### Holding clip

 Thermoplastic PA 6, black, dull similar to RAL 9005

## **Retaining cable**

Stainless steel

#### Coating retaining cable

• Thermoplastic PA 6 coated, black