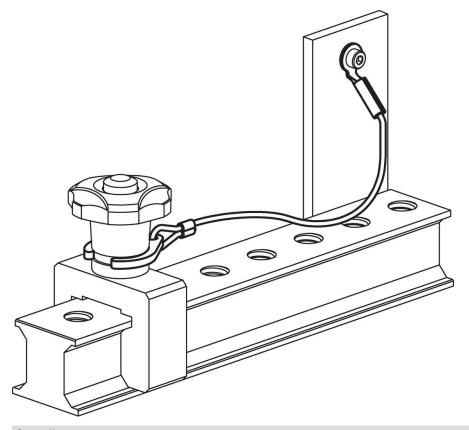

astic PA 6 coated, black

## More information

## Notes

Special types on request.

#### **Further products**

· Retaining Cables



#### **Order information**

| Dimensions<br>I                                                                                     | Ă   | Art. No.   |
|-----------------------------------------------------------------------------------------------------|-----|------------|
| [mm]                                                                                                | [9] |            |
| stainless steel, with holding clip and attaching ring – picture 1, Thermoplastic PA 6 coated, black |     |            |
| 200                                                                                                 | 8.2 | 22355.6002 |

# Application example



# Compliance

# **RoHS** compliant

Compliant according to Directive 2011/65/EU and Directive 2015/863.

## Does not contain SVHC substances

No SVHC substances with more than 0.1% w/w contained - SVHC list [REACH] as of 23.01.2024.

#### **Does not contain Proposition 65 substances**

No Proposition 65 substances included. https://www.P65Warnings.ca.gov/

#### Free from Conflict Minerals

This product does not contain any substances designated as "conflict minerals" such as tantalum, tin, gold or tungsten from the Democratic Republic of Congo or adjacent countries.