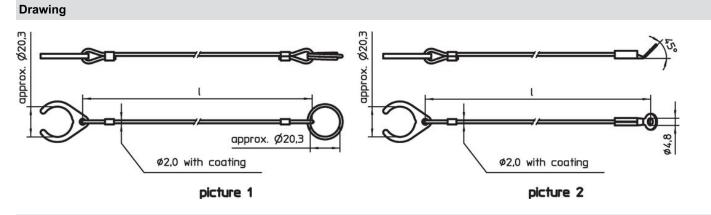

#### **Order information**

| Dimensions<br>I                                                                                     | Ă   | Art. No.   |
|-----------------------------------------------------------------------------------------------------|-----|------------|
| [mm]                                                                                                | [9] |            |
| stainless steel, with holding clip and attaching ring – picture 1, Thermoplastic PA 6 coated, black |     |            |
| 200                                                                                                 | 8.2 | 22355.6002 |