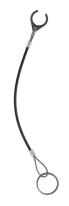

### **Product Description**

These retaining cables are provided for attachment to the threaded lock pins EH 22355./EH22356 and act as loss prevention device.

# Attaching ring

· Stainless Steel

#### Holding clip

· Thermoplastic PA 6, black, dull similar to RAL 9005

# Retaining cable

· Stainless steel

#### Coating retaining cable

· Thermoplastic PA 6 coated, black