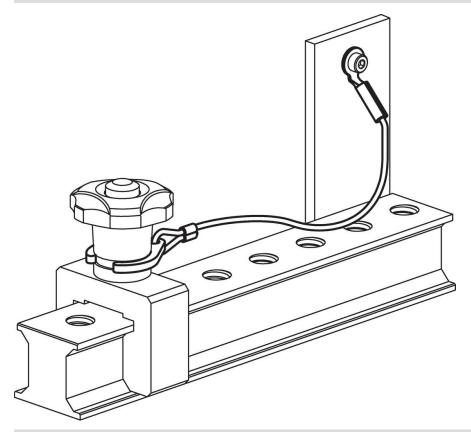

## Coating retaining cable

· Thermoplastic PA 6 coated, black

### More information

#### Notes

Special types on request.

### **Further products**

· Retaining Cables

# Drawing



# **Order information**

| Dimensions<br>I<br>[mm]                                                                             | [9] | Art. No.   |
|-----------------------------------------------------------------------------------------------------|-----|------------|
| stainless steel, with holding clip and attaching ring – picture 1, Thermoplastic PA 6 coated, black |     |            |
| 150                                                                                                 | 13  | 22355.6001 |



Halder, Inc.

www.halderusa.com

Page 1 of 2 Published on: 4.2.2024

# **Application example**



# Compliance

#### **RoHS** compliant

Compliant according to Directive 2011/65/EU and Directive 2015/863.

# Does not contain SVHC substances

No SVHC substances with more than 0.1% w/w contained - SVHC list [REACH] as of 23.01.2024.

Halder, Inc.

#### Does not contain Proposition 65 substances

No Proposition 65 substances included. https://www.P65Warnings.ca.gov/

#### **Free from Conflict Minerals**

This product does not contain any substances designated as "conflict minerals" such as tantalum, tin, gold or tungsten from the Democratic Republic of Congo or adjacent countries.



www.halderusa.com Page

Page 2 of 2 Published on: 4.2.2024