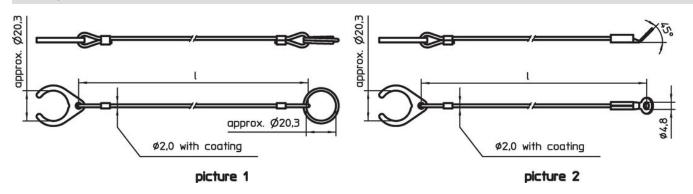

# Drawing

# **Order information**

| Dimensions<br>I<br>[mm]                                                                             | [9] | Art. No.   |
|-----------------------------------------------------------------------------------------------------|-----|------------|
| stainless steel, with holding clip and attaching ring – picture 1, Thermoplastic PA 6 coated, black |     |            |
| 150                                                                                                 | 13  | 22355.6001 |