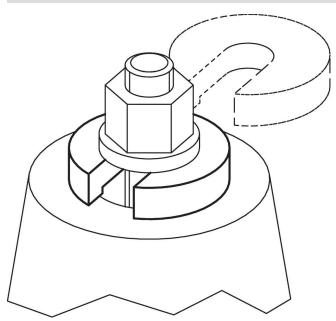

# C-Washers • DIN 6372 22290.0024



### **Product Description**

The c-washers (slotted washers) are manufactured according to DIN 6372. For better handling, the c-washers have a knurling all around.

#### **Material**

· Heat-treated steel, tempered, blackened

Drawing



## **Order information**

| Nominal size | Dimensions |    |                |   | ·  | <b>I</b> | Art. No.   |
|--------------|------------|----|----------------|---|----|----------|------------|
|              | b          | d₁ | d <sub>2</sub> | 1 | s  | _        |            |
| [mm]         | [mm]       |    |                |   |    | [g]      |            |
| 24           | 25         | 75 | 52             | 2 | 16 | 376      | 22290.0024 |

# Application example



### Compliance

### **RoHS compliant**

Compliant according to Directive 2011/65/EU and Directive 2015/863.

### Does not contain SVHC substances

No SVHC substances with more than 0.1% w/w contained - SVHC list [REACH] as of 23.01.2024.

## Does not contain Proposition 65 substances

No Proposition 65 substances included. https://www.P65Warnings.ca.gov/

#### Free from Conflict Minerals

This product does not contain any substances designated as "conflict minerals" such as tantalum, tin, gold or tungsten from the Democratic Republic of Congo or adjacent countries.