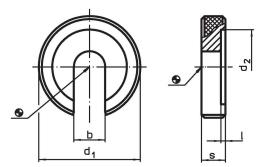

#### **Material**

· Heat-treated steel, tempered, blackened

Drawing

## **Order information**

| Nominal size | Dimensions |    |                |   | ·  | <b>I</b> | Art. No.   |
|--------------|------------|----|----------------|---|----|----------|------------|
|              | b          | d₁ | d <sub>2</sub> | 1 | s  | _        |            |
| [mm]         | [mm]       |    |                |   |    | [g]      |            |
| 24           | 25         | 75 | 52             | 2 | 16 | 376      | 22290.0024 |