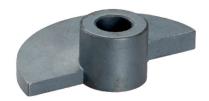

# **Door Catches**

# 22260.0112



### **Product Description**

### **Material**

#### · Sintered steel

### **Assembly**

Not suitable for fastening by welded connection. Secure by using pins.

## **Drawing**





### **Order information**

| Dimensions        |                |                |                |                |                |                | 1                              | Art. No. |  |  |  |  |  |  |  |
|-------------------|----------------|----------------|----------------|----------------|----------------|----------------|--------------------------------|----------|--|--|--|--|--|--|--|
| d <sub>1</sub>    | d <sub>2</sub> | d <sub>3</sub> | b <sub>1</sub> | b <sub>2</sub> | b <sub>3</sub> | b <sub>4</sub> | _                              |          |  |  |  |  |  |  |  |
|                   | H8