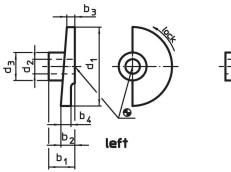

## **Drawing**

### **Order information**

| Dimensions        |                |                |                |                |                |                | 1                              | Art. No. |  |  |  |  |  |  |  |
|-------------------|----------------|----------------|----------------|----------------|----------------|----------------|--------------------------------|----------|--|--|--|--|--|--|--|
| d <sub>1</sub>    | d <sub>2</sub> | d <sub>3</sub> | b <sub>1</sub> | b <sub>2</sub> | b <sub>3</sub> | b <sub>4</sub> | _                              |          |  |  |  |  |  |  |  |
|                   | H8             |                |                |                |                |                |                                |          |  |  |  |  |  |  |  |
| [mm]              |                |                |                |                |                |                | [g]                            |          |  |  |  |  |  |  |  |
|                   |                |                |                |                |                |                | locking by turning to the left |          |  |  |  |  |  |  |  |
| locking by turnir | ng to the left |                |                |                |                |                |                                |          |  |  |  |  |  |  |  |