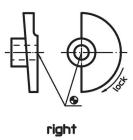

## **Drawing**

### **Order information**

| Dimensions        |                |                |                |                |                |                | 1                              | Art. No. |  |  |  |  |  |  |  |
|-------------------|----------------|----------------|----------------|----------------|----------------|----------------|--------------------------------|----------|--|--|--|--|--|--|--|
| d <sub>1</sub>    | d <sub>2</sub> | d <sub>3</sub> | b <sub>1</sub> | b <sub>2</sub> | b <sub>3</sub> | b <sub>4</sub> | _                              |          |  |  |  |  |  |  |  |
|                   | H8             |                |                |                |                |                |                                |          |  |  |  |  |  |  |  |
| [mm]              |                |                |                |                |                |                | [g]                            |          |  |  |  |  |  |  |  |
|                   |                |                |                |                |                |                | locking by turning to the left |          |  |  |  |  |  |  |  |
| locking by turnir | ng to the left |                |                |                |                |                |                                |          |  |  |  |  |  |  |  |