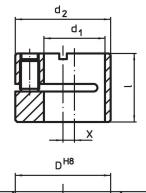

## Drawing

## **Order information**

| Dimensions     |                |      |   | Location hole | <b>I</b> | Art. No.   |
|----------------|----------------|------|---|---------------|----------|------------|
| d <sub>1</sub> | d <sub>2</sub> | I I  | x | D             | -        |            |
| H8             | h9             |      |   | H8            |          |            |
| [mm]           |                |      |   | [mm]          | [9]      |            |
| 10             | 16             | 11.9 | 2 | 16            | 9.5      | 22150.0810 |