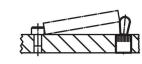

EH 22150. for positioning or clamping workpieces with large tolerances.

#### **Material**

BodySteel, blackened

## Assembly

Mounting and position determination by means of clamping with threaded pin.

## Drawing





## **Order information**

| Dimensions     |                |      |   | Location hole | <b>I</b> | Art. No.   |
|----------------|----------------|------|---|---------------|----------|------------|
| d <sub>1</sub> | d <sub>2</sub> | I I  | x | D             | -        |            |
| H8             | h9             |      |   | H8            |          |            |
| [mm]           |                |      |   | [mm]          | [9]      |            |
| 10             | 16             | 11.9 | 2 | 16            | 9.5      | 22150.0810 |

## Application example











## Compliance

#### **RoHS compliant**

Compliant according to Directive 2011/65/EU and Directive 2015/863.

#### Does not contain SVHC substances

No SVHC substances with more than 0.1% w/w contained - SVHC list [REACH] as of 23.01.2024.

#### Does not contain Proposition 65 substances

No Proposition 65 substances included. https://www.P65Warnings.ca.gov/

#### Free from Conflict Minerals

This product does not contain any substances designated as "conflict minerals" such as tantalum, tin, gold or tungsten from the Democratic Republic of Congo or adjacent countries.