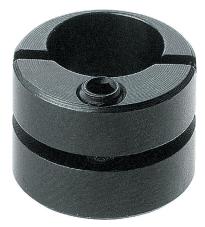

## **Product Description**

The eccentric mounting bushing is used in conjunction with smooth lateral plungers EH 22150. for positioning or clamping workpieces with large tolerances.

#### **Material**

BodySteel, blackened

## Assembly

Mounting and position determination by means of clamping with threaded pin.