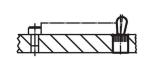

H 22150. for positioning or clamping workpieces with large tolerances.

#### **Material**

BodySteel, blackened

## Assembly

Mounting and position determination by means of clamping with threaded pin.

## Drawing





## **Order information**

| Dimensions     |                |      |   | Location hole | <b>I</b> | Art. No.   |
|----------------|----------------|------|---|---------------|----------|------------|
| d <sub>1</sub> | d <sub>2</sub> | I I  | x | D             | -        |            |
| H8             | h9             |      |   | H8            |          |            |
| [mm]           |                |      |   | [mm]          | [9]      |            |
| 10             | 16             | 11.9 | 2 | 16            | 9.5      | 22150.0810 |

## Application example











## Compliance

#### **RoHS compliant**

Compliant according to Directive 2011/65/EU and Directive 2015/863.

#### Does not contain SVHC substances

No SVHC substances with more than 0.1% w/w contained - SVHC list [REACH] as of 23.01.2024.

#### Does not contain Proposition 65 substances

No Proposition 65 substances included. https://www.P65Warnings.ca.gov/

#### Free from Conflict Minerals

This product does not contain any substances designated as "conflict minerals" such as tantalum, tin, gold or tungsten from the Democratic Republic of Congo or adjacent countries.