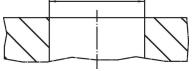

# Eccentric Mounting Bushings • for lateral plungers, smooth 22150.0810



## **Product Description**

The eccentric mounting bushing is used in conjunction with smooth lateral plungers EH 22150. for positioning or clamping workpieces with large tolerances.

#### **Material**

BodySteel, blackened

## Assembly

Mounting and position determination by means of clamping with threaded pin.

## Drawing





## **Order information**

| Dimensions     |                |      |   | Location hole | <b>I</b> | Art. No.   |
|----------------|----------------|------|---|---------------|----------|------------|
| d <sub>1</sub> | d <sub>2</sub> | I I  | x | D             | -        |            |
| H8             | h9             |      |   | H8            |          |            |
| [mm]           |                |      |   | [mm]          | [9]      |            |
| 10             | 16             | 11.9 | 2 | 16            | 9.5      | 22150.0810 |

## Application example











## Compliance

#### **RoHS compliant**

Compliant according to Directive 2011/65/EU and Directive 2015/863.

#### Does not contain SVHC substances

No SVHC substances with more than 0.1% w/w contained - SVHC list [R