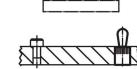

## Drawing

## **Order information**

| Dimensions     |                |      |   | Location hole | <b>I</b> | Art. No.   |
|----------------|----------------|------|---|---------------|----------|------------|
| d <sub>1</sub> | d <sub>2</sub> | I I  | x | D             | -        |            |
| H8             | h9             |      |   | H8            |          |            |
| [mm]           |                |      |   | [mm]          | [9]      |            |
| 10             | 16             | 11.9 | 2 | 16            | 9.5      | 22150.0810 |