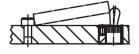

rs EH 22150. for positioning or clamping workpieces with large tolerances.

#### **Material**

BodySteel, blackened

## Assembly

Mounting and position determination by means of clamping with threaded pin.

## Drawing





## **Order information**

| Dimensions     |                |      |   | Location hole | <b>I</b> | Art. No.   |
|----------------|----------------|------|---|---------------|----------|------------|
| d <sub>1</sub> | d <sub>2</sub> | I I  | x | D             | -        |            |
| H8             | h9             |      |   | H8            |          |            |
| [mm]           |                |      |   | [mm]          | [9]      |            |
| 10             | 16             | 11.9 | 2 | 16            | 9.5      | 22150.0810 |

## Application example











## Compliance

#### **RoHS compliant**

Compliant according to Directive 2011/65/EU and Directive 2015/863.

#### Does not contain SVHC substances

No SVHC substances with more than 0.1% w/w contained - SVHC list [REACH] as of 23.01.2024.

#### Does not contain Proposition 65 substances

No Proposition 65 substances included. https://www.P65Warnings.ca.gov/

#### Free from Conflict Minerals

This product does not contain any substances designated as "conflict minerals" such as tantalum, tin, gold or tungsten from the Democratic Republic of Congo or adjacent countries.