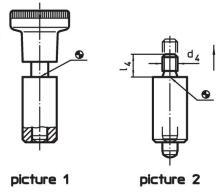

### **Order information**

| Dimensions                              |                 |                |                     |                        |                | Spring load <sup>1)</sup> |                     | L.   |      | Ĭ   | Art. No.   |
|-----------------------------------------|-----------------|----------------|---------------------|------------------------|----------------|---------------------------|---------------------|------|------|-----|------------|
| <b>d</b> <sub>1</sub><br>-0.02<br>-0.05 | <b>d₂</b><br>h9 | d <sub>3</sub> | Ι <sub>1</sub><br>~ | l <sub>2</sub><br>min. | l <sub>3</sub> | F <sub>1</sub><br>~       | F <sub>2</sub><br>~ | min. | max. |     |            |
| [mm]                                    |                 |                |                     |                        |                | [N]                       |                     | [°C] |      | [g] |            |
| with knob – picture 1                   |                 |                |                     |                        |                |                           |                     |      |      |     |            |
| 8                                       | 18              | 31             | 69                  | 8                      | 34             | 12                        | 31                  | -30  | 80   | 84  | 22120.0808 |