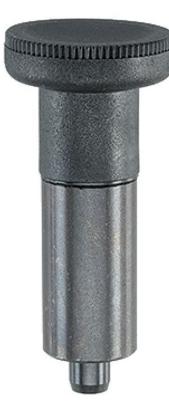

# **Product Description**

Index plungers are used for indexing bores.

#### **Material**

Body

Steel, blackened, weldable

Locking pinSteel, hardened

Knob

• Thermoplastic PA 6, black

### More information

Notes

Knob not removable.