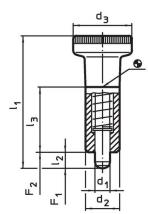

# Drawing

### **Order information**

| Dimensions                              |                 |                |                     |                        |                | Spring load <sup>1)</sup> |                     | L.   |      | Ĭ   | Art. No.   |
|-----------------------------------------|-----------------|----------------|---------------------|------------------------|----------------|---------------------------|---------------------|------|------|-----|------------|
| <b>d</b> <sub>1</sub><br>-0.02<br>-0.05 | <b>d₂</b><br>h9 | d <sub>3</sub> | Ι <sub>1</sub><br>~ | l <sub>2</sub><br>min. | l <sub>3</sub> | F <sub>1</sub><br>~       | F <sub>2</sub><br>~ | min. | max. |     |            |
| [mm]                                    |                 |                |                     |                        |                | [N]                       |                     | [°C] |      | [g] |            |
| with knob – picture 1                   |                 |                |                     |                        |                |                           |                     |      |      |     |            |
| 8                                       | 18              | 31             | 69                  | 8                      | 34             | 12                        | 31                  | -30  | 80   | 84  | 22120.0808 |