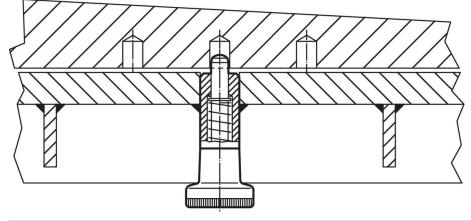

| F <sub>2</sub><br>~ | min. | max. |     |            |
| [mm]                                    |                 |                |                     |                        |                | [N]                       |                     | [°C] |      | [g] |            |
| with knob – picture 1                   |                 |                |                     |                        |                |                           |                     |      |      |     |            |
| 8                                       | 18              | 31             | 69                  | 8                      | 34             | 12                        | 31                  | -30  | 80   | 84  | 22120.0808 |

1) statistical average value

# **Application example**



# Compliance

#### **RoHS compliant**

Contains lead - compliant according to exceptions 6a / 6b / 6c.

#### Contains SVHC substances >0,1% w/w

Contains lead - SVHC list [REACH] as of 23.01.2024.

**Contains Proposition 65 substances** 

# 

Lead can cause cancer and reproductive harm from exposure https://www.P65Warnings.ca.gov/

#### Free from Conflict Minerals

This product does not contain any substances designated as "conflict minerals" such as tantalum, tin, gold or tungsten from the Democratic Republic of Congo or adjacent countries.