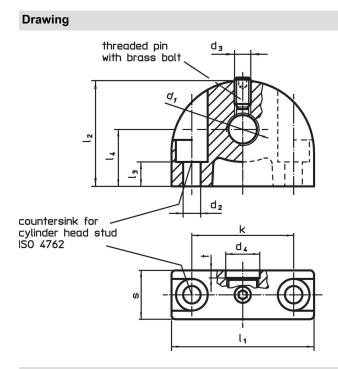

#### Assembly

Index plunger must be assembled in hole  $d_1$  on countersink side.

#### **Order information**

| Dimensions     |                 |                |                 |     |    |                |                |    |   |   | ß    | I   | Art. No. |
|----------------|-----------------|----------------|-----------------|-----|----|----------------|----------------|----|---|---|------|-----|----------|
| d <sub>1</sub> | d <sub>2</sub>  | d <sub>3</sub> | d4              | k   | I1 | I <sub>2</sub> | I <sub>3</sub> | I4 | s | t | max. |     |          |
|                | [mm]            |                |                 |     |    |                |                |    |   |   | [°C] | [g] |          |
|                |                 |                |                 |     |    |                |                |    |   |   |      |     |          |
| mounting ho    | ble vertical to | index bolt     | and index plung | ger |    |                |                |    |   |   |      |     |          |