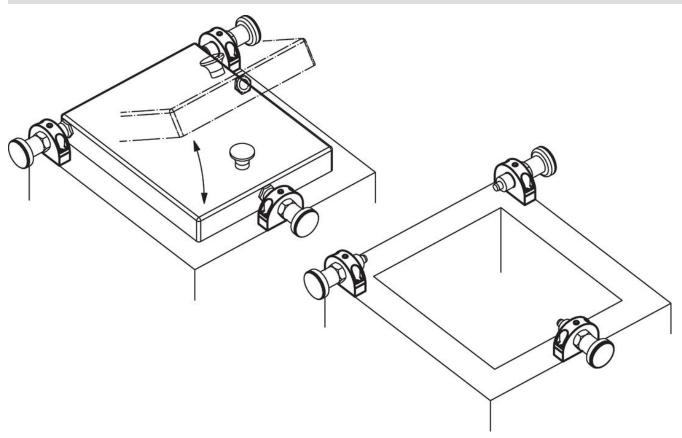

|
|----------------|-----------------|----------------|-----------------|-----|----|----------------|----------------|----|---|---|------|-----|----------|
| d <sub>1</sub> | d <sub>2</sub>  | d <sub>3</sub> | d4              | k   | I1 | I <sub>2</sub> | I <sub>3</sub> | I4 | s | t | max. |     |          |
|                | [mm]            |                |                 |     |    |                |                |    |   |   | [°C] | [g] |          |
|                |                 |                |                 |     |    |                |                |    |   |   |      |     |          |
| mounting ho    | ble vertical to | index bolt     | and index plung | ger |    |                |                |    |   |   |      |     |          |

# **Application example**



## Compliance

RoHS compliant Contains lead - compliant according to exceptions 6a / 6b / 6c.

Contains SVHC substances >0,1% w/w Contains lead - SVHC list [REACH] as of 23.01.2024.

**Contains Proposition 65 substances** 

Lead can cause cancer and reproductive harm from exposure https://www.P65Warnings.ca.gov/

# Free from Conflict Minerals

This product does not contain any substances designated as "conflict minerals" such as tantalum, tin, gold or tungsten from the Democratic Republic of Congo or adjacent countries.