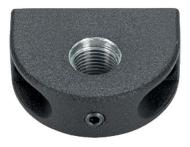

# **Mounting Blocks** • for index bolts and index plungers, die-cast 22110.0510

### **Product Description**

Assembly support and extended applications for index bolts and index plungers. Also to be used as a seat for locating bushings EH 22110.