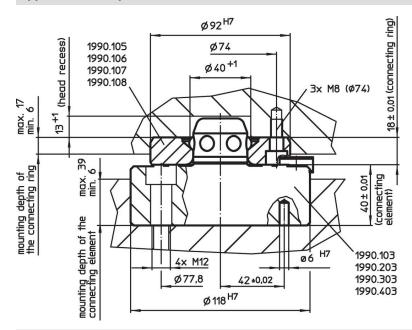

# Connecting Elements • modular, pneumatically operated, reinforced, protected against twisting



# **Product Description**

# Material

# **Body**

· Steel, case-hardened, ground

# **Control module**

· Aluminium Al

# More information

# **Further products**

- · Connecting Rings
- Coverings, for connecting elements

# **Drawing**



# **Order information**

| Holding force | Centering accuracy < | Release pressure | Ĭ    | Art. No. |
|---------------|----------------------|------------------|------|----------|
| [N]           | [mm]                 | [bar]            | [kg] |          |
| 10000         | 0.01                 | 6                | 4    | 1990.403 |



Halder, Inc.

www.halderusa.com Page 1 of 2

# **Application example**



# Compliance

#### Non-RoHS compliant

Not compliant according to Directive 2011/65/EU and Directive 2015/863.

Halder, Inc.

#### Contains SVHC substances >0,1% w/w

Contains lead - SVHC list [REACH] as of 23.01.2024.

# **Contains Proposition 65 substances**



Lead can cause cancer and reproductive harm from exposure https://www.P65Warnings.ca.gov/

# **Free from Conflict Minerals**

This product does not contain any substances designated as "conflict minerals" such as tantalum, tin, gold or tungsten from the Democratic Republic of Congo or adjacent countries.



www.halderusa.com Page 2 of 2

Published on: 7.4.2024