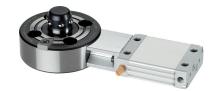

# Connecting Elements • modular, pneumatically operated, reinforced, protected against twisting



# **Product Description**

# Material

# **Body**

· Steel, case-hardened, ground

# **Control module**

· Aluminium Al

# More information

# **Further products**

- · Connecting Rings
- Coverings, for connecting elements

# **Drawing**



# **Order information**

| Holding force | Centering accuracy < | Release pressure | Ĭ    | Art. No. |
|---------------|----------------------|------------------|------|----------|
| [N]           | [mm]                 | [bar]            | [kg] |          |
| 10000         | 0.01                 | 6                | 4    | 1990.403 |



Halder, Inc.

www.halderusa.com Page 1 of 2

# **Application example**



# Compliance

#### Non-RoHS compliant

Not compliant according to Directive 2011/65/EU and Directive 2015/863.

Halder, Inc.

#### Contains SVH