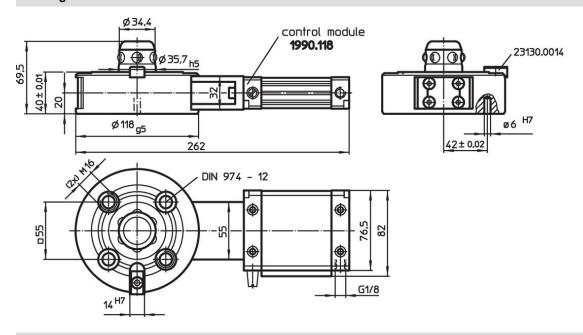

# Connecting Elements • modular, pneumatically operated, reinforced, protected against twisting



# **Product Description**

# Material

# **Body**

· Steel, case-hardened, ground

# **Control module**

· Aluminium Al

# More information

# **Further products**

- · Connecting Rings
- Coverings, for connecting elements

# **Drawing**



# **Order information**

| Holding force | Centering accuracy < | Release pressure | Ĭ    | Art. No. |
|---------------|----------------------|------------------|------|----------|
| [N]           | [mm]                 | [bar]            | [kg] |          |
| 10000         | 0.01                 | 6                | 4    | 1990.403 |



Halder, Inc.

www.halderusa.com Page 1 of 2

# **Application example**



# Compliance

#### Non-RoHS compliant

Not compliant according to Directive 2011/65/EU and Directive 2015/863.

Halder, Inc.

#### Contains SVHC substances >0,1% w/w

Contains lead - SVHC list [REACH] as of 23.01.2024.

# **Contains Proposition 65 substances**



Lead can cause cancer and reproductive harm from exposure https://www.P65Warnings.ca.gov/

# **Free from Conflict Minera