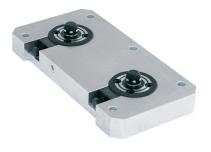

# **Base Plates** • with 2 connecting elements 1990.125

### Material

- Connecting element
- Refer to Art. No. 1990.100-102
- Base plate
- Aluminium Al