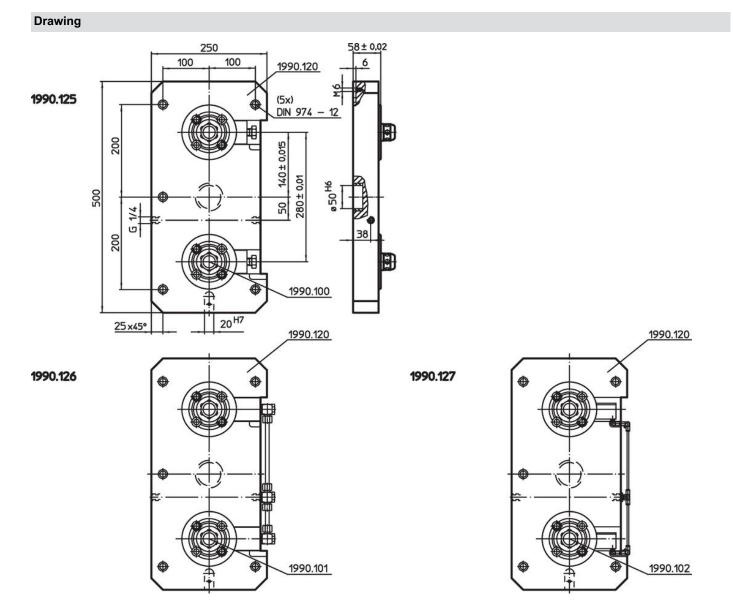

# **Base Plates** • with 2 connecting elements 1990.125

### Material

- Connecting element
- Refer to Art. No. 1990.100-102
- Base plate
- Aluminium Al