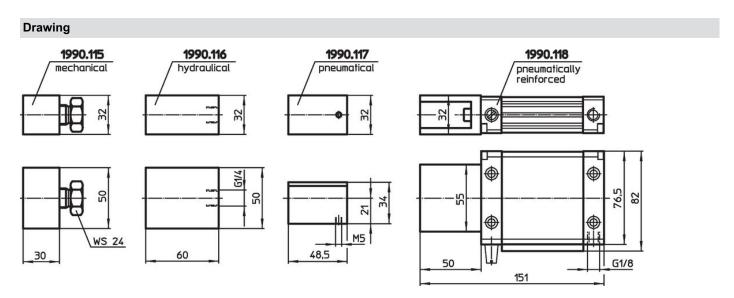

# 1990.116

### Order information

| <b>i</b>    | Art. No. |
|-------------|----------|
| [9]         |          |
| hydraulical |          |
| 696         | 1990.116 |