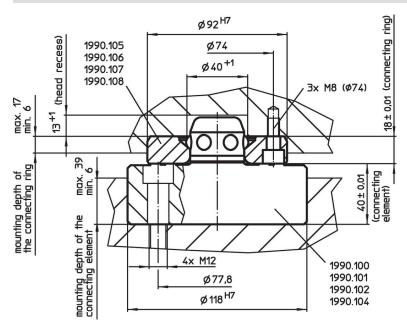

#### Material

Body

• Steel, case-hardened, ground

\_ \_ \_

• Aluminium Al

Drawing

#### **Order information**

| Holding force | Centering accuracy<br>< | Release pressure | Ĭ.   | Art. No. |
|---------------|-------------------------|------------------|------|----------|
| [N]           | [mm]                    | [bar]            | [kg] |          |
| 10000         | 0.01                    | 6                | 4    | 1990.104 |