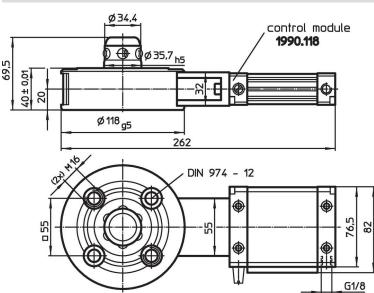

# **Connecting Elements** • modular, pneumatically operated, reinforced 1990.104

#### **Order information**

| Holding force | Centering accuracy<br>< | Release pressure | Ĭ.   | Art. No. |
|---------------|-------------------------|------------------|------|----------|
| [N]           | [mm]                    | [bar]            | [kg] |          |
| 10000         | 0.01                    | 6                | 4    | 1990.104 |