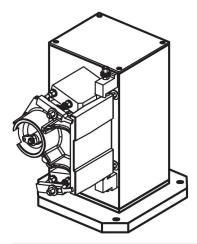

------------------|----------------|-----|--------------------|--------------------|------------------------|------|------------|----------------------|------|----------|
| I <sub>1</sub> | l <sub>2</sub><br>+1 | h <sub>1</sub> | h   | <b>a</b><br>±0.013 | <b>b</b> ₃<br>±0.2 | l <sub>4</sub><br>±0.2 |      |            | fastening holes<br>n | _    |          |
| [mm]           |                      |                |     |                    |                    |                        | [mm] | [mm]       |                      | [kg] |          |
| 500            | 331                  | 510            | 565 | 200                | 200                | 200                    | 12   | M12        | 6                    | 209  | 1908.410 |



www.halderusa.com

## **Application example**



# Compliance

## **RoHS** compliant

Contains lead - compliant according to exceptions 6a / 6b / 6c.

#### Contains SVHC substances >0,1% w/w

Contains lead - SVHC list [REACH] as of 23.01.2024.

## **Contains Proposition 65 substances**



Lead can cause cancer and reproductive harm from exposure https://www.P65Warnings.ca.gov/

#### **Free from Conflict Minerals**

This product does not contain any substances designated as "conflict minerals" such as tantalum, tin, gold or tungsten from the Democratic Republic of Congo or adjacent countries.



Halder, Inc.

www.halderusa.com Page 2 of 2

Published on: 7.4.2024