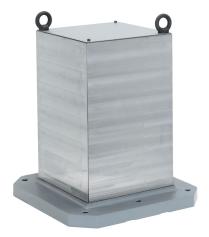

# Clamping Cubes • semi-finished

1908.410



# **Product Description**

## Material

· Grey cast iron GG

## More information

## Notes

Special plates on request.

## **Further products**

• Threaded Lifting Pins, self-locking

# **Drawing**





Halder, Inc.

## **Order information**

| Dimensions     |                      |                |     |                    |                    |                        | у    | For screws | Number of            | I    | Art. No. |
|----------------|----------------------|----------------|-----|--------------------|--------------------|------------------------|------|------------|----------------------|------|----------|
| I <sub>1</sub> | l <sub>2</sub><br>+1 | h <sub>1</sub> | h   | <b>a</b><br>±0.013 | <b>b</b> ₃<br>±0.2 | l <sub>4</sub><br>±0.2 |      |            | fastening holes<b