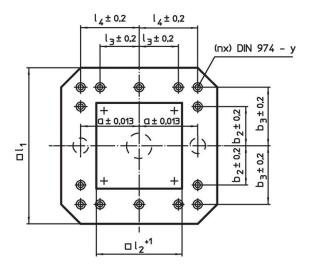

# **Drawing**

Halder, Inc.

## **Order information**

| Dimensions     |                      |                |     |                    |                    |                        | у    | For screws | Number of            | I    | Art. No. |
|----------------|----------------------|----------------|-----|--------------------|--------------------|------------------------|------|------------|----------------------|------|----------|
| I <sub>1</sub> | l <sub>2</sub><br>+1 | h <sub>1</sub> | h   | <b>a</b><br>±0.013 | <b>b</b> ₃<br>±0.2 | l <sub>4</sub><br>±0.2 |      |            | fastening holes<br>n | _    |          |
| [mm]           |                      |                |     |                    |                    |                        | [mm] | [mm]       |                      | [kg] |          |
| 500            | 331                  | 510            | 565 | 200                | 200                | 200                    | 12   | M12        | 6                    | 209  | 1908.410 |