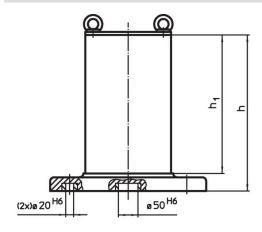

# **Drawing**

Halder, Inc.

## **Order information**

| Dimensions     |                      |                |     |                    |                    |                        | у    | For screws | Number of            | I    | Art. No. |
|----------------|----------------------|----------------|-----|--------------------|--------------------|------------------------|------|------------|----------------------|------|----------|
| I <sub>1</sub> | l <sub>2</sub><br>+1 | h <sub>1</sub> | h   | <b>a</b><br>±0.013 | <b>b</b> ₃<br>±0.2 | l <sub>4</sub><br>±0.2 |      |            | fastening holes<br>n | _    |          |
| [mm]           |                      |                |     |                    |                    |                        | [mm] | [mm]       |                      | [kg] |          |
| 500            | 331                  | 510            | 565 | 200                | 200                | 200                    | 12   | M12        | 6                    | 209  | 1908.410 |