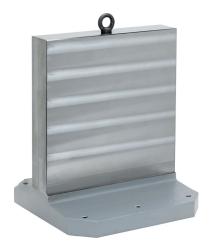

# Clamping Angles ⋅ semi-finished 1906.810



# **Product Description**

# Material

· Grey cast iron GG

## More information

## Notes

Special plates on request.

## **Further products**

• Threaded Lifting Pins, self-locking

# **Drawing**



## **Order information**

| Dimensions                      |                |   |        |                |                |                |    | у    | For screws | Number of       | I    | Art. No. |
|---------------------------------|----------------|---|--------|----------------|----------------|----------------|----|------|------------|-----------------|------|----------|
| b <sub>1</sub> x l <sub>1</sub> | h <sub>1</sub> | h | a      | b <sub>2</sub> | l <sub>3</sub> | I <sub>4</sub> | s  |      |            | fastening holes |      |          |
|                                 |