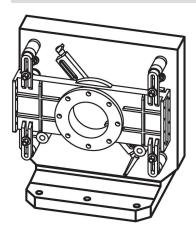

oles |      |          |
|                                 |                |   | ±0.013 | ±0.2           | ±0.2           | ±0.2           | +1 |      |            | n               |      |          |
| [mm]                            |                |   |        |                |                |                |    |      | 1          |                 |      |          |
|                                 |                |   | [m     | m]             |                |                |    | [mm] | [mm]       |                 | [kg] |          |
| Grey cast in                    | on GG          |   | [m     | m]             |                |                |    | [mm] | [mm]       |                 | [kg] |          |



Halder, Inc.

www.halderusa.com

# **Application example**



# Compliance

## **RoHS** compliant

Contains lead - compliant according to exceptions 6a / 6b / 6c.

#### Contains SVHC substances >0,1% w/w

Contains lead - SVHC list [REACH] as of 23.01.2024.

## **Contains Proposition 65 substances**



Lead can cause cancer and reproductive harm from exposure https://www.P65Warnings.ca.gov/

#### **Free from Conflict Minerals**

This product does not contain any substances designated as "conflict minerals" such as tantalum, tin, gold or tungsten from the Democratic Republic of Congo or adjacent countries.



Halder, Inc.

www.halderusa.com Page 2 of 2

Published on: 4.2.2024