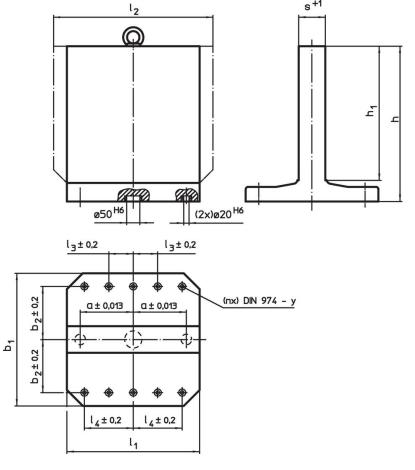

# **Drawing**

## **Order information**

| Dimensions                      |                |   |        |                |                |                |    | у    | For screws | Number of       | I    | Art. No. |
|---------------------------------|----------------|---|--------|----------------|----------------|----------------|----|------|------------|-----------------|------|----------|
| b <sub>1</sub> x l <sub>1</sub> | h <sub>1</sub> | h | a      | b <sub>2</sub> | l <sub>3</sub> | I <sub>4</sub> | s  |      |            | fastening holes |      |          |
|                                 |                |   | ±0.013 | ±0.2           | ±0.2           | ±0.2           | +1 |      |            | n               |      |          |
| [mm]                            |                |   |        |                |                |                |    |      | 1          |                 |      |          |
|                                 |                |   | [m     | m]             |                |                |    | [mm] | [mm]       |                 | [kg] |          |
| Grey cast in                    | on GG          |   | [m     | m]             |                |                |    | [mm] | [mm]       |                 | [kg] |          |