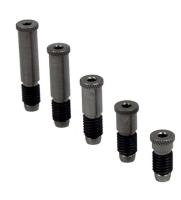

# Seating Pins 1703.420

### **Product Description**

- · Five support heights
- For levelling the workpiece on the guideway
- · Ground to high accuracy