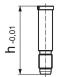

#### Drawing

## Order information

| Dimensions<br>h | Ĭ.  | Art. No. |
|-----------------|-----|----------|
| [mm]            | [9] |          |
| 34              | 16  | 1703.420 |