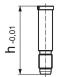

#### Drawing

## Order information

| Dimensions<br>h | ă.  | Art. No. |
|-----------------|-----|----------|
| [mm]            | [9] |          |
| 29              | 12  | 1703.410 |