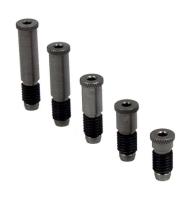

# Seating Pins 1703.410

### **Product Description**

- · Five support heights
- For levelling the workpiece on the guideway
- Ground to high accuracy

## Material

· Steel, case-hardened, ground