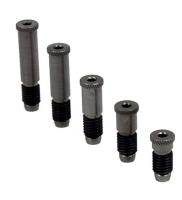

# Seating Pins 1703.400

### **Product Description**

- · Five support heights
- For levelling the workpiece on the guideway
- · Ground to high accuracy