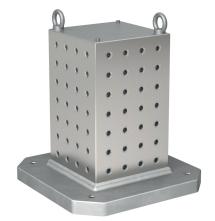

# Clamping Cubes 1608.600



50 ± 0.01

## **Product Description**

## Material

· Grey cast iron GG

## More information

## Notes

Special types on request.

## Drawing



# **Order information**

| System | n Dimensions   |                |     |     |                |    |                |     |                |                |                |                |    | For screws | Number of       | Number  | I    | Art. No. |
|--------|----------------|----------------|-----|-----|----------------|----|----------------|-----|----------------|----------------|----------------|----------------|----|------------|-----------------|---------|------|----------|
|        | l <sub>1</sub> | l <sub>2</sub> | h₁  | h   | h <sub>2</sub> | d₁ | d <sub>2</sub> | а   | b <sub>2</sub> | b <sub>3</sub> | l <sub>3</sub> | I <sub>