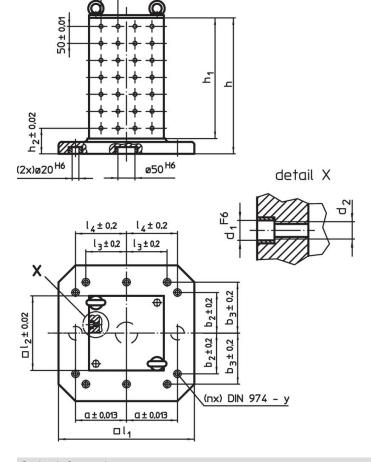

## Drawing

# **Order information**

| System | n Dimensions   |                |     |     |                |    |                |     |                |                |                |                |    | For screws | Number of       | Number  | I    | Art. No. |
|--------|----------------|----------------|-----|-----|----------------|----|----------------|-----|----------------|----------------|----------------|----------------|----|------------|-----------------|---------|------|----------|
|        | l <sub>1</sub> | l <sub>2</sub> | h₁  | h   | h <sub>2</sub> | d₁ | d <sub>2</sub> | а   | b <sub>2</sub> | b <sub>3</sub> | l <sub>3</sub> | I <sub>4</sub> |    |            | fastening holes | of hole |      |          |
|        |                |                |     |     |                |    |                |     |                |                |                |                |    |            | n               | rows    |      |          |
|        | [mm]           |                |     |     |                |    |                |     |                |                |                |                |    | [mm]       |                 |         | [kg] |          |
| L16    | 630            | 450            | 640 | 700 | 100            | 16 | M16            | 200 | 200            | 300            | 200            | 300            | 16 | M16        | 8               | 8 x 12  | 420  | 1608.600 |