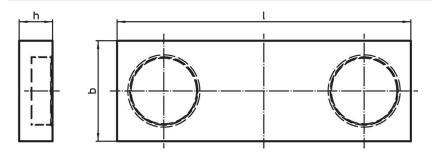

# Drawing

# Order information

| Dimensions |                   |                   | Ĭ   | Art. No. |
|------------|-------------------|-------------------|-----|----------|
| I          | <b>b</b><br>±0.02 | <b>h</b><br>±0.01 | -   |          |
| [mm]       |                   |                   | [9] |          |
| 44         | 15                | 5                 | 26  | 1586.205 |