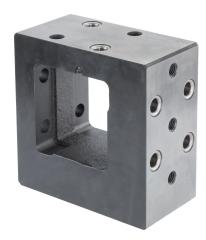

# **Consoles**

# 1510.100



## **Product Description**

#### **Material**

· Grey cast iron, phosphatized

### **Drawing**



## **Order information**

| System | Dimensions |                |                | I .  | Art. No. |
|--------|------------|----------------|----------------|------|----------|
|        | b          | d <sub>1</sub> | d <sub>2</sub> | _    |          |
|        | [mm]       |                |                | [9]  |          |
| L12    | 78         | 12             | M12            | 8177 | 1510.100 |

# Compliance

## **RoHS** compliant

Compliant according to Directive 2011/65/EU and Directive 2015/863.

#### Does not contain SVHC substances

No SVHC substances with more than 0.1% w/w contained - SVHC list [REACH] as of 23.01.2024.

#### **Does not contain Proposition 65 substances**

No