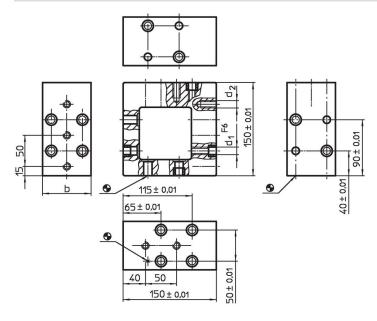

### **Drawing**

## **Order information**

| System | Dimensions |                |                | I .  | Art. No. |
|--------|------------|----------------|----------------|------|----------|
|        | b          | d <sub>1</sub> | d <sub>2</sub> | _    |          |
|        | [mm]       |                |                | [9]  |          |
| L12    | 78         | 12             | M12            | 8177 | 1510.100 |