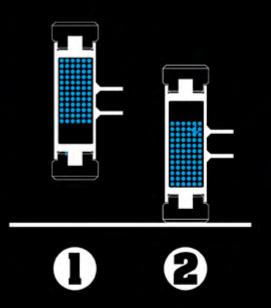

## Non-rebound work

The head of the SUPERCRAFT soft-face mallets is filled with steel shot. This means that when the workpiece is impacted, the energy of the shot is transferred with a slight delay. The reduced rebound guarantees perfect absorption of the impact energy, resulting in extremely powerful strikes. What is more, SUPERCRAFT soft-face mallets allow for work with greatly reduced strain on the joints and greater noise-dampening when compared to ordinary steel hammers.