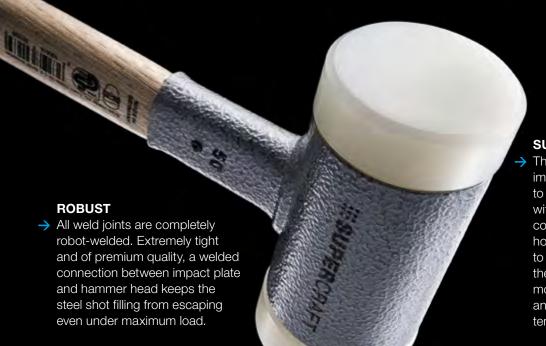

## **SUPERIOR INSERTS**

→ The inserts offer outstanding impact qualities and are guaranteed to combine maximum strength with unique durability. They consist of extruded and extremely homogeneous material. Compared to injection moulded plastic inserts, they are therefore considerably more wear-resistant and durable and will never chip even in sub-zero temperatures.