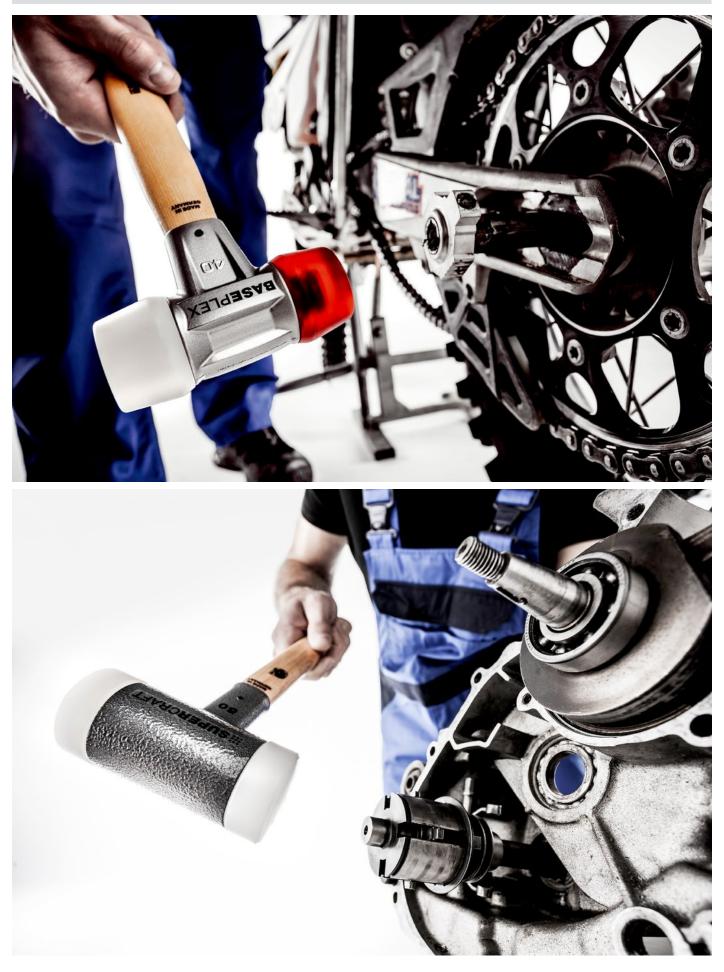

dle protection sleeve acts as an overstrike protector.
- the BASEPLEX soft-face mallet D30mm (art. no. 3968.030) with the insert combination cellulose acetate (red, hard, oil and grease resistant) / nylon (white, wear-resistant).
  - Made of high-quality zinc die-cast, the body comes with an overstrike protector and a technically advanced holder for the inserts.
  - Ergonomic, varnished wooden handle.
  - Inserts and handle are replaceable.

#### Order information

| Dimensions<br>Length x Width x Height | Ĭ    | GTIN          | Art. No. |
|---------------------------------------|------|---------------|----------|
| [in]                                  | [oz] |               |          |
| 5.12 x 1.97 x 15.75                   | 38.8 | 4030618311874 | 3366s001 |

### Application example