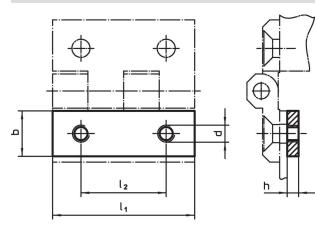

## Drawing

# **Order information**

| Dimensions     |    |   |    |                | <b>I</b> | Art. No.   |
|----------------|----|---|----|----------------|----------|------------|
| l <sub>1</sub> | b  | h | d  | l <sub>2</sub> | -        |            |
| [mm]           |    |   |    |                | [9]      |            |
| 30             | 9  | 3 | M4 | 18             | 5.6      | 25160.0705 |
| 40             | 12 | 3 | M5 | 25             | 10.0     | 25160.0710 |
| 50             | 15 | 4 | M6 | 30             | 21.0     | 25160.0715 |
| 60             | 18 | 4 | M8 | 36             | 29.0     | 25160.0720 |