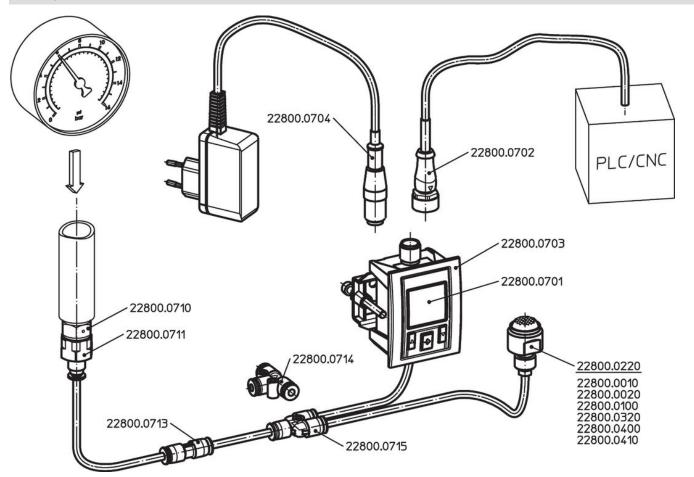

#### Notes

Further information on request.

Drawing

**Order information** 

| Working pressure                                                                                                 | ă.  | Art. No.   |  |  |  |
|------------------------------------------------------------------------------------------------------------------|-----|------------|--|--|--|
| [bar]                                                                                                            | [9] |            |  |  |  |
| backwash pressure sensor with LCD display, Ø 4 mm pneumatic hose connection, analogue and digital output signals |     |            |  |  |  |
| 0 – 10                                                                                                           | 162 | 22800.0701 |  |  |  |

# Accessories

| Accessories                                                                                                                            |                                             |                         |                      |             |  |  |
|----------------------------------------------------------------------------------------------------------------------------------------|---------------------------------------------|-------------------------|----------------------|-------------|--|--|
|                                                                                                                                        | L                                           | D                       | Ĩ                    | Art. No.    |  |  |
|                                                                                                                                        | [mm]                                        | [mm]                    | [9]                  |             |  |  |
| circular connector cable                                                                                                               | for connecting backwash pressure sensor to  |                         | 1                    |             |  |  |
|                                                                                                                                        | 2000                                        | _                       | 84.0                 | 22800.0702  |  |  |
| installation frame for bac                                                                                                             | wash pressure sensor, for installation into | a control panel (max. v | vall thickness 5 mm) |             |  |  |
|                                                                                                                                        | _                                           | -                       | 26.0                 | 22800.0703  |  |  |
| plug-in power supply, in                                                                                                               | put 100-240 V AC / output 24 V DC 500 mA, w | ith M12 plug socket     |                      |             |  |  |
|                                                                                                                                        | 1500                                        | -                       | 100.0                | 22800.0704  |  |  |
| pressure regulator, max. input pressure 12 bar / output pressure 2 bar, 1/4" male thread two-sided                                     |                                             |                         |                      |             |  |  |
|                                                                                                                                        | -                                           | -                       | 22.0                 | 22800.0710  |  |  |
| connection piece for connecting pressure regulator and pneumatic hose, 1/4" female thread on push-in connector (pneumatic hose Ø 4 mm) |                                             |                         |                      |             |  |  |
|                                                                                                                                        | _                                           | -                       | 17.0                 | 22800.0711  |  |  |
| pneumatic hose Ø 4 mm                                                                                                                  |                                             |                         |                      |             |  |  |
|                                                                                                                                        | 5000                                        | 4                       | 43.0                 | 22800.0712  |  |  |
| push-in connector, for p                                                                                                               | neumatic hose Ø 4 mm                        |                         |                      |             |  |  |
| OF D F                                                                                                                                 | _                                           | _                       | 4.7                  | 22800.0713  |  |  |
| T-push-in connector for                                                                                                                | pneumatic hose Ø 4 mm                       |                         |                      |             |  |  |
|                                                                                                                                        | -                                           | _                       | 7.6                  | 22800.0714  |  |  |
|                                                                                                                                        | Halder, Inc.                                | www                     | halderusa.com        | Page 2 of 3 |  |  |
| Y-push-in connector for                                                                                                                | pneumatic hose Ø 4 mm                       |                         |                      |             |  |  |
|                                                                                                                                        |                                             |                         |                      |             |  |  |