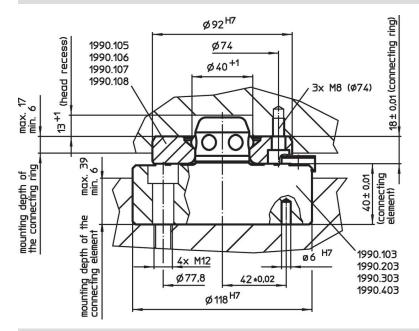

# Drawing

#### Body

• Steel, case-hardened, ground

Control module

Aluminium AI