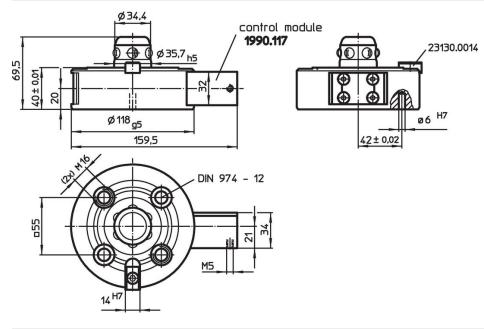

# Drawing

#### Body

• Steel, case-hardened, ground

Control module

Aluminium AI