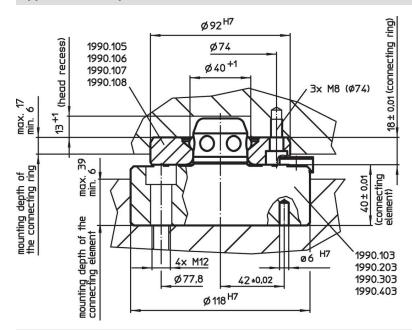

# **Drawing**

#### **Order information**

| Holding force | Centering accuracy | Release pressure | ı    | Art. No. |
|---------------|--------------------|------------------|------|----------|
| [N]           | [mm]               | [bar]            | [kg] |          |
| 10000         | 0.01               | 6                | 4    | 1990.403 |