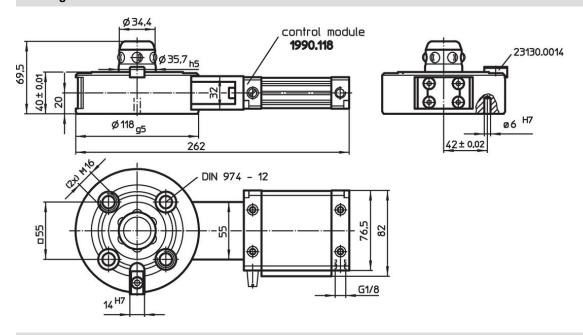

# **Drawing**

## Body

· Steel, case-hardened, ground

#### **Control module**

· Aluminium Al