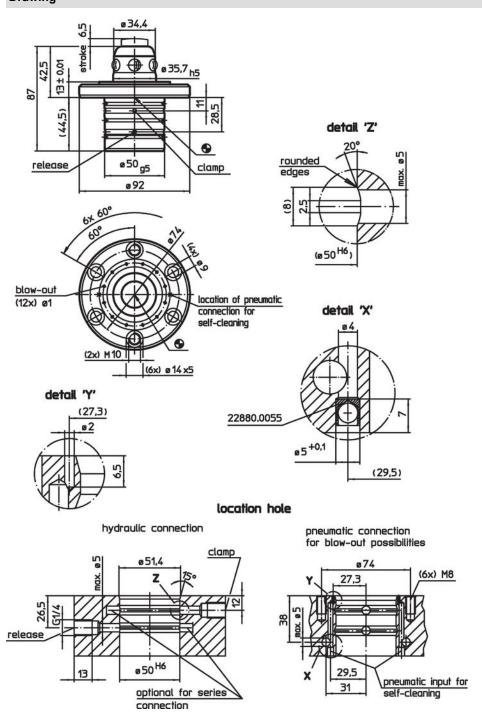

# Connecting Elements • hydraulically operated, double acting, with lifting-off and blow-out EH 1990.



## **Product Description**

#### **Material**

· Steel, case-hardened, ground

#### More information

#### **Further products**

- · Connecting Rings
- · Coverings, for connecting elements

# Drawing





Halder, Inc.

www.halderusa.com

#### **Order information**

| Holding force | Centering accuracy | Release pressure | I    | Art. No. |
|---------------|--------------------|------------------|------|----------|
|               | <                  | max.             | _    |          |
| [N]           | [mm]               | [bar]            | [g]  |          |
| 30000         | 0.01               | 60 – 80          | 1376 | 1990.070 |

# Compliance

## **RoHS** compliant

Compliant according to Directive 2011/65/EU and Directive 2015/863.

#### Does not contain SVHC substances

No SVHC substances with more than 0.1% w/w contained - SVHC list [REACH] as of 23.01.2024.

#### Does not contain Proposition 65 substances

No Proposition 65 substances included. https://www.P65Warnings.ca.go