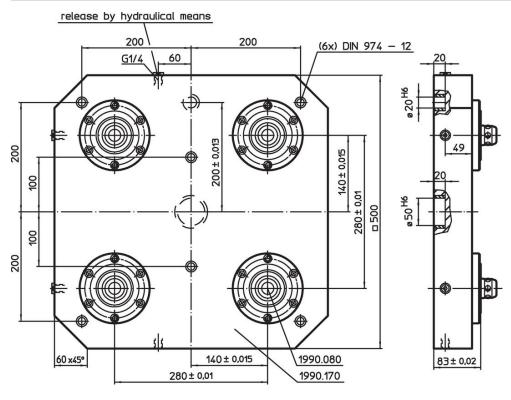

# Base Plates • with 4 single acting connecting elements

EH 1990.



# **Product Description**

# Material

#### **Connecting element**

· Steel, case-hardened, ground

#### Base plate

Aluminium Al

#### More information

#### **Notes**

Special types on request.

#### **Further products**

- · Connecting Elements, hydraulically operated, single acting with lifting-off

  • Supporting Plates, with 4 connecting rings

# **Drawing**



# **Order information**

| i i  | Art. No. |
|------|----------|
| [kg] |          |
| 50   | 1990.175 |



Halder, Inc. www.halderusa.com

# **Application example**



# Compliance

#### **RoHS** compliant

Contains lead - compliant according to exceptions 6a / 6b / 6c.

# Contains SVHC substances >0,1% w/w

Contains lead - SVHC list [REACH] as of 23.01.2024.

# **Contains Proposition 65 substances**



Lead can cause cancer and reproductive harm from exposure https://www.P65Warnings.ca.gov/

Halder, Inc.

# **Free from Conflict Minerals**

This product does not contain any substances designated as "conflict minerals" such as tantalum, tin, gold or tungsten from the Democratic Republic of Congo or adjacent countries.



www.halderusa.com Page 2 of 2

Published on: 4.2.2024