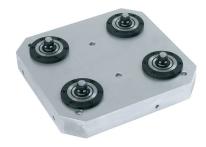

# Base Plates • with 4 single acting connecting elements

EH 1990.

# **Product Description**