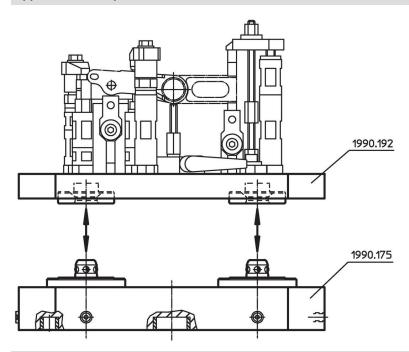

# Base Plates • with 4 single acting connecting elements

EH 1990.



# **Product Description**

# Material

#### **Connecting element**

· Steel, case-hardened, ground

#### Base plate

Aluminium Al

#### More information

#### **Notes**

Special types on request.

#### **Further products**

- · Connecting Elements, hydraulically operated, single acting with lifting-off

  • Supporting Plates, with 4 connecting rings

# **Drawing**



# **Order information**

| i i  | Art. No. |
|------|----------|
| [kg] |          |
| 50   | 1990.175 |



Halder, Inc. www.halderusa.com

# **Application example**



# Compliance

#### **RoHS** compliant

Contains lead - compliant according to exceptions 6a / 6b / 6c.

# Contains SVHC substances >0,1% w/w

Contains lead - SVHC list [REACH] as of 23.01.2024.

# **Contains Proposition 65 substances**



Lead can cause cancer and reproductive harm from exposure https://www.P65Warnings.ca.gov/

Halder, Inc.

# **Free from Conflict Minerals**

This product does not contain any substances designated as "conflict minerals" such as tantalum, tin, gold or tungsten from the Democratic Republic of Congo or adjacent countries.



www.halderusa.com Page 2 of 2

Published on: 4.2.2024