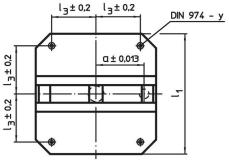

## Drawing

### **Order information**

| Dimensions     |                |                |     |                |     |        | у    | For screws | 1    | Art. No. |
|----------------|----------------|----------------|-----|----------------|-----|--------|------|------------|------|----------|
| l <sub>1</sub> | l <sub>2</sub> | l <sub>3</sub> | h   | h <sub>1</sub> | s   | а      |      |            | _    |          |
|                |                | ±0.2           |     |                | +1  | ±0.013 |      |            |      |          |
| [mm]           |                |                |     |                |     |        | [mm] | [mm]       | [kg] |          |
| 400            | 400            | 150            | 475 | 425            | 121 | 150    | 12   | M12        | 148  | 1910.120 |
| 500            | 500            | 200            | 600 | 545            | 151 | 200    | 12   | M12        | 260  | 1910.140 |
| 630            | 630            | 200            | 725 | 660            | 181 | 200    | 16   | M16        | 409  | 1910.160 |