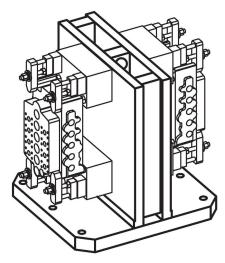

ub>3</sub> | h   | h <sub>1</sub> | s   | а      |      |            | _    |          |
|                |                | ±0.2           |     |                | +1  | ±0.013 |      |            |      |          |
| [mm]           |                |                |     |                |     |        | [mm] | [mm]       | [kg] |          |
| 400            | 400            | 150            | 475 | 425            | 121 | 150    | 12   | M12        | 148  | 1910.120 |
| 500            | 500            | 200            | 600 | 545            | 151 | 200    | 12   | M12        | 260  | 1910.140 |
| 630            | 630            | 200            | 725 | 660            | 181 | 200    | 16   | M16        | 409  | 1910.160 |



Halder, Inc.

www.halderusa.com

#### **Application example**



#### Compliance

#### **RoHS** compliant

Contains lead - compliant according to exceptions 6a / 6b / 6c.

#### Contains SVHC substances >0,1% w/w

Contains lead - SVHC list [REACH] as of 23.01.2024.

#### **Contains Proposition 65 substances**



Lead can cause cancer and reproductive harm from exposure https://www.P65Warnings.ca.gov/

#### **Free from Conflict Minerals**

This product does not contain any substances designated as "conflict minerals" such as tantalum, tin, gold or tungsten from the Democratic Republic of Congo or adjacent countries.



Halder, Inc.

www.halderusa.com Page 2 of 2

Published on: 4.2.2024