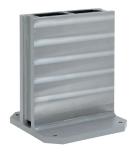

# Clamping Angles • welded, semi-finished EH 1910.



## **Product Description**

#### Material

· Steel, welded

#### More information

#### Notes

Special plates on request.

## Drawing







### **Order information**

| Dimensions     |                |                |     |                |     |        | у    | For screws | 1    | Art. No. |
|----------------|----------------|----------------|-----|----------------|-----|--------|------|------------|------|----------|
| l <sub>1</sub> | l <sub>2</sub> | l <sub>3</sub> | h   | h <sub>1</sub> | s   | а      |      |            | _    |          |
|                |                | ±0.2           |     |                | +1  | ±0.013 |      |            |      |          |
| [mm]           |                |                |     |                |     |        | [mm] | [mm]       | [kg