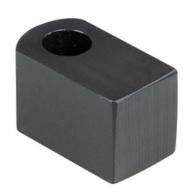

### **Product Description**

• Supporting plate for universal gripper set (Art. No. 1702.600)

#### Material

· Steel, blackened