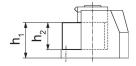

# **Drawing**

#### **Order information**

| Dimensions     |                |     | Art. No. |
|----------------|----------------|-----|----------|
| h <sub>1</sub> | h <sub>2</sub> | _   |          |
| [mm]           |                | [9] |          |
| 29             | 22             | 100 | 1702.730 |