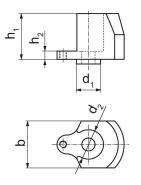

### Drawing

# **Order information**

| Dimensions |    |                |                |                | <b>I</b> | Art. No. |
|------------|----|----------------|----------------|----------------|----------|----------|
| b          | d1 | d <sub>2</sub> | h <sub>1</sub> | h <sub>2</sub> |          |          |
| [mm]       |    |                |                |                | [g]      |          |
| 40         | 20 | 25             | 39             | 7              | 320      | 1702.720 |