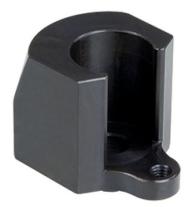

# Locating Pins • for gripper studs EH 1702.

## **Product Description**

• Mounting for gripper stud (Art. No. 1702.710)

#### **Material**

· Steel, blackened