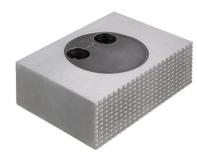

## **Product Description**

- One side smooth and ground, the other side ribbed
- 360° swivel
  Use together with hardened base jaws (Art. No. 1701.120)
- Suitable for mounting of swap-on parallels (Art. No. 1701.190 1701.200)

#### Material

· Steel, hardened