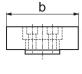

### **Order information**

| Jaw width    | Dimensions |                |                |      |    |      | Art. No. |  |  |
|--------------|------------|----------------|----------------|------|----|------|----------|--|--|
|              | b          | l <sub>1</sub> | l <sub>2</sub> | h    | С  | _    |          |  |  |
| [mm]         | [mm]       |                |                |      |    | [kg] |          |  |  |
| Jaw, movable |            |                |                |      |    |      |          |  |  |
| 125          | 124.4      | 84             | 62             | 39.5 | 24 | 3    | 1701.180 |  |  |