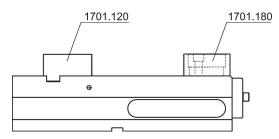

# **Application example**

|                               | MS 125-S | MS 125-M | MS 125-L |
|-------------------------------|----------|----------|----------|
| Clamping width s <sub>1</sub> | 0 - 45   | 0 - 161  | 0 - 296  |
| Clamping width s <sub>2</sub> | 0 - 99   | 38 - 213 | 0 - 349  |