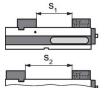

# **Application example**

|                               | MS 125-S | MS 125-M | MS 125-L |
|-------------------------------|----------|----------|----------|
| Clamping width s <sub>1</sub> | 0 - 45   | 0 - 161  | 0 - 296  |
| Clamping width s <sub>2</sub> | 0 - 99   | 38 - 213 | 0 - 349  |