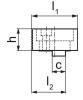

### **Order information**

| Jaw width    | Dimensions |                |                |      |    |      | Art. No. |  |  |
|--------------|------------|----------------|----------------|------|----|------|----------|--|--|
|              | b          | l <sub>1</sub> | l <sub>2</sub> | h    | С  | _    |          |  |  |
| [mm]         | [mm]       |                |                |      |    | [kg] |          |  |  |
| Jaw, movable |            |                |                |      |    |      |          |  |  |
| 125          | 124.4      | 84             | 62             | 39.5 | 24 | 3    | 1701.180 |  |  |