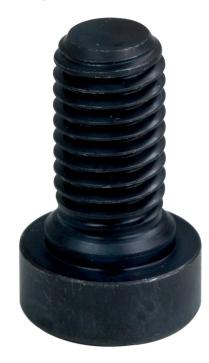

# **Mounting Screws** • for jaws

EH 1701.

## **Material**

· Steel, tempered

## **Order information**

| Dimensions |    | <b>-</b> | Art. No. |
|------------|----|----------|----------|
| d          | I. | _        |          |
| [mm]       |    | [9]      |          |
| M10        | 23 | 16       | 1701.300 |