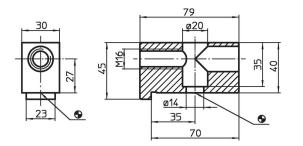

# Clamping Heads EH 1132.900



## **Product Description**

Material

· Steel, blackened

### Drawing



## **Order information**

| System | <b>i</b> | Art. No. |
|--------|----------|----------|
|        | [9]      |          |
| V70    | 544      | 1132.900 |

## Compliance

## **RoHS compliant**

Compliant according to Directive 2011/65/EU and Directive 2015/863.

#### Does not contain SVHC substances

No SVHC substances with more than 0.1% w/w contained - SVHC list [REACH] as of 23.01.2024.

#### Does not contain Proposition 65 substances

No Proposition 65 substances included. https://www.P65Warnings.ca.gov/

### Free from Conflict Minerals

This product does not contain any substances designated as "conflict minerals" such as tantalum, tin, gold or tungsten from the Democratic Republic of Congo or adjacent countries.