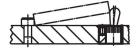

th lateral plungers EH 2B150. for positioning or clamping workpieces with large tolerances.

#### **Material**

BodySteel, blackened

## Assembly

Mounting and position determination by means of clamping with threaded pin.

Drawing





# **Order information**

| Dimensions |                |       |       | Location hole | -     | Art. No.   |
|------------|----------------|-------|-------|---------------|-------|------------|
| d1         | d <sub>2</sub> | 1     | x     | D             | -     |            |
| H8         | h9             |       |       | H8            |       |            |
| [in]       |                |       |       | [in]          | [oz]  |            |
| 1/2        | 3/4            | 0.547 | 0.079 | 3/4           | 0.499 | 2B150.0812 |

# Application example











# Compliance

## **RoHS compliant**

Compliant according to Directive 2011/65/EU and Directive 2015/863.

## Does not contain SVHC substances

No SVHC substances with more than 0.1% w/w contained - SVHC list [REACH] as of 23.01.2024.

## Does not contain Proposition 65 substances

No Proposition 65 substances included. https://www.P65Warnings.ca.gov/

## Free from Conflict Minerals

This product does not contain any substances designated as "conflict minerals" such as tantalum, tin, gold or tungsten from the Democratic Republic of Congo or adjacent countries.