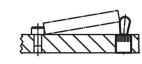

lateral plungers EH 2B150. for positioning or clamping workpieces with large tolerances.

#### **Material**

BodySteel, blackened

## Assembly

Mounting and position determination by means of clamping with threaded pin.

Drawing





# **Order information**

| Dimensions |                |       |       | Location hole | -     | Art. No.   |
|------------|----------------|-------|-------|---------------|-------|------------|
| d1         | d <sub>2</sub> | 1     | x     | D             | -     |            |
| H8         | h9             |       |       | H8            |       |            |
| [in]       |                |       |       | [in]          | [oz]  |            |
| 1/2        | 3/4            | 0.547 | 0.079 | 3/4           | 0.499 | 2B150.0812 |

# Application example











# Compliance

## **RoHS compliant**

Compliant according to Directive 2011/65/EU and Directive 2015/863.

## Does not contain SVHC substances

No SVHC substances with more than 0.1% w/w contained - SVHC list [REACH] as of 23.01.2024.

## Does not contain Proposition 65 substances

No Proposition 65 substances included. https://www.P65Warnings.ca.gov/

## Free from Conflict Minerals

This product does not contain any substances designated as "conflict minerals" such as tantalum, tin, gold or tungsten from the Democratic Republic of Congo or adjacent countries.