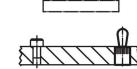

# Eccentric Mounting Bushings • for lateral plungers, smooth - INCH 2B150.0812

## **Product Description**

The eccentric is used in conjunction with smooth lateral plungers EH 2B150. for positioning or clamping workpieces with large tolerances.

# **Order information**

| Dimensions |                |       |       | Location hole | -     | Art. No.   |
|------------|----------------|-------|-------|---------------|-------|------------|
| d1         | d <sub>2</sub> | 1     | x     | D             | -     |            |
| H8         | h9             |       |       | H8            |       |            |
| [in]       |                |       |       | [in]          | [oz]  |            |
| 1/2        | 3/4            | 0.547 | 0.079 | 3/4           | 0.499 | 2B150.0812 |