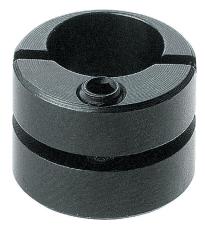

## **Product Description**

The eccentric is used in conjunction with smooth lateral plungers EH 2B150. for positioning or clamping workpieces with large tolerances.

#### **Material**

BodySteel, blackened