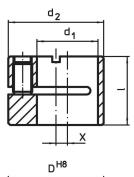

## Assembly

Mounting and position determination by means of clamping with threaded pin.

Drawing

# **Order information**

| Dimensions |                |       |       | Location hole | -     | Art. No.   |
|------------|----------------|-------|-------|---------------|-------|------------|
| d1         | d <sub>2</sub> | 1     | x     | D             | -     |            |
| H8         | h9             |       |       | H8            |       |            |
| [in]       |                |       |       | [in]          | [oz]  |            |
| 1/2        | 3/4            | 0.547 | 0.079 | 3/4           | 0.499 | 2B150.0812 |