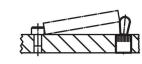

EH 2B150. for positioning or clamping workpieces with large tolerances.

#### **Material**

BodySteel, blackened

## Assembly

Mounting and position determination by means of clamping with threaded pin.

Drawing





# **Order information**

| Dimensions     |                |      |       | Location hole | -     | Art. No.   |
|----------------|----------------|------|-------|---------------|-------|------------|
| d <sub>1</sub> | d <sub>2</sub> | I    | x     | D             | -     |            |
| H8             | h9             |      |       | H8            |       |            |
| [in]           |                |      |       | [in]          | [oz]  |            |
| 1/4            | 1/2            | 0.39 | 0.079 | 1/2           | 0.211 | 2B150.0806 |

# Application example











# Compliance

## **RoHS compliant**

Compliant according to Directive 2011/65/EU and Directive 2015/863.

## Does not contain SVHC substances

No SVHC substances with more than 0.1% w/w contained - SVHC list [REACH] as of 23.01.2024.

## Does not contain Proposition 65 substances

No Proposition 65 substances included. https://www.P65Warnings.ca.gov/

## Free from Conflict Minerals

This product does not contain any substances designated as "conflict minerals" such as tantalum, tin, gold or tungsten from the Democratic Republic of Congo or adjacent countries.