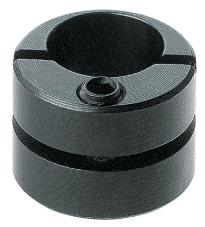

# Eccentric Mounting Bushings • for lateral plungers, smooth - INCH 2B150.0806

## **Product Description**

The eccentric is used in conjunction with smooth lateral plungers EH 2B150. for positioning or clamping workpieces with large tolerances.