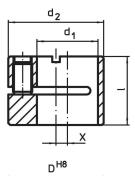

## Assembly

Mounting and position determination by means of clamping with threaded pin.

Drawing

# **Order information**

| Dimensions     |                |      |       | Location hole | -     | Art. No.   |
|----------------|----------------|------|-------|---------------|-------|------------|
| d <sub>1</sub> | d <sub>2</sub> | I    | x     | D             | -     |            |
| H8             | h9             |      |       | H8            |       |            |
| [in]           |                |      |       | [in]          | [oz]  |            |
| 1/4            | 1/2            | 0.39 | 0.079 | 1/2           | 0.211 | 2B150.0806 |