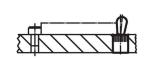

## Assembly

Mounting and position determination by means of clamping with threaded pin.

Drawing