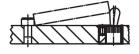

s EH 2B150. for positioning or clamping workpieces with large tolerances.

#### **Material**

BodySteel, blackened

## Assembly

Mounting and position determination by means of clamping with threaded pin.

Drawing





# **Order information**

| Dimensions     |                |      |       | Location hole | -     | Art. No.   |
|----------------|----------------|------|-------|---------------|-------|------------|
| d <sub>1</sub> | d <sub>2</sub> | I    | x     | D             | -     |            |
| H8             | h9             |      |       | H8            |       |            |
| [in]           |                |      |       | [in]          | [oz]  |            |
| 1/4            | 1/2            | 0.39 | 0.079 | 1/2           | 0.211 | 2B150.0806 |

# Application example











# Compliance

## **RoHS compliant**

Compliant according to Directive 2011/65/EU and Directive 2015/863.

## Does not contain SVHC substances

No SVHC substances with more than 0.1% w/w contained - SVHC list [REACH] as of 23.01.2024.

## Does not contain Proposition 65 substances

No Proposition 65 substances included. https://www.P65Warnings.ca.gov/

## Free from Conflict Minerals

This product does not contain any substances designated as "conflict minerals" such as tantalum, tin, gold or tungsten from the Democratic Republic of Congo or adjacent countries.