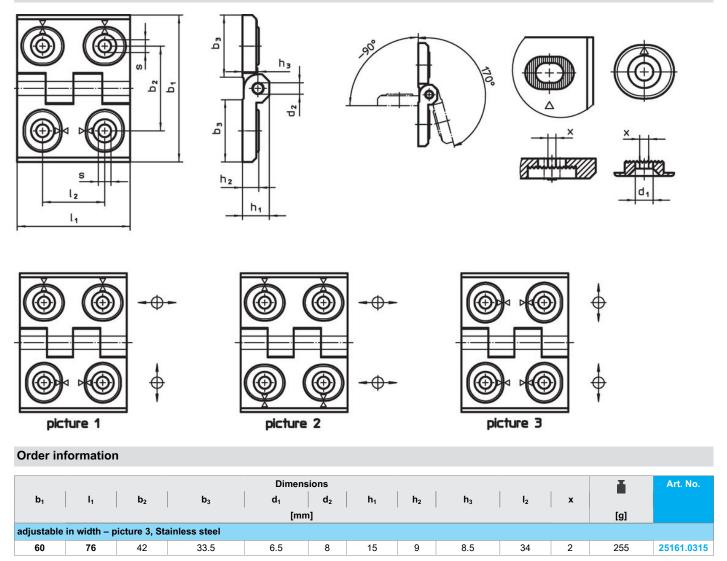

# Hinges • adjustable 25161.0315



#### **Product Description**

Adjustable hinges can be positioned horizontally or vertically by moving the adjusting bushings in a form-fit and finely adjusted manner.

#### Material

#### Body

Stainless steel 1.4408, dull blasted

#### Axis

Stainless Steel

### Drawing



#### Compliance

#### **RoHS compliant**

Compliant according to Directive 2011/65/EU and Directive 2015/863.

#### Does not contain SVHC substances

No SVHC substances with more than 0.1% w/w contained - SVHC list [REACH] as of 23.01.2024.

## Does not contain Proposition 65 substances

No Proposition 65 substances included. https://www.P65Warnings.ca.gov/

#### Free from Conflict Minerals

This product does not contain any substances designated as "conflict minerals" such as tantalum, tin, gold or tungsten from the Democratic Republic of Congo or adjacent countries.