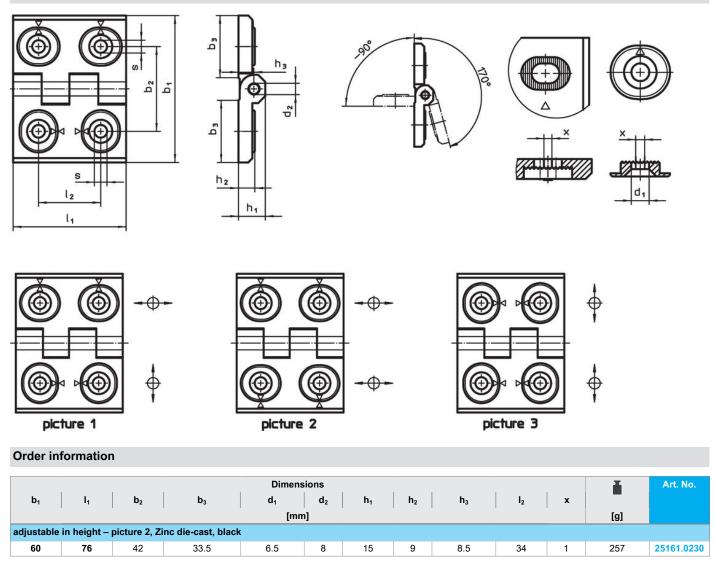

## **Product Description**

Adjustable hinges can be positioned horizontally or vertically by moving the adjusting bushings in a form-fit and finely adjusted manner.

#### Body

 Zinc die-cast, plastic coated, black, similar to RAL 9005, matt structure

Axis

Stainless Steel

Drawing