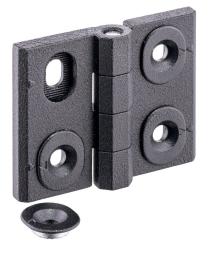

# Hinges • adjustable 25161.0230

## **Product Description**

Adjustable hinges can be positioned horizontally or vertically by moving the adjusting bushings in a form-fit and finely adjusted manner.

#### Body

 Zinc die-cast, plastic coated, black, similar to RAL 9005, matt structure

Axis

Stainless Steel

Drawing